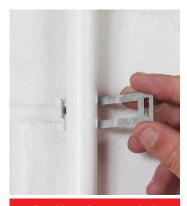

## Safe-D 20mm + 25mm Conduit Saddles

Provides a 3mm stand off from the surface

Simply wrap around the conduit, perfect for tight spaces

Secure conduit with locking tab

Centralised base fixing, gives a neat appearance to installation

## 1 piece for only 1 fixing!

- Modern, stylish appearance
- Ideal for tight spaces
- Compliant with BS7671 and BS5839-1 requirements
- · Non-corrosive finish
- Unique single piece fixing, only 1x screw required labour-saving design
- Fixing hole is ideal for use with D-Line D-Fixings
- · Available in white, black or galvanised finish
- · Adjustable slot in base for fixings
- Supplied in boxed quantity of 100 pcs (bags of 20 pcs on request)