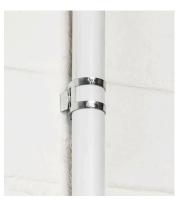

## Safe-D 20mm + 25mm Conduit Saddles

Provides a 3mm stand off from the surface

Simply wrap around the conduit, perfect for tight spaces

Secure conduit with locking tab

Centralised base fixing, gives a neat appearance to installation

Safe-D Conduit Saddles combine fire performance, quickest fix, and a modern look, to secure cables in 20mm & 25mm outer diameter PVC and galvanised conduit installations... & 20mm or 25mm o/d cables and pipes.