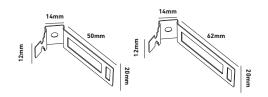

## Safe-D 20mm + 25mm Conduit Saddles

Provides a 3mm stand off from the surface

Simply wrap around the conduit, perfect for tight spaces

Secure conduit with locking tab

Centralised base fixing, gives a neat appearance to installation