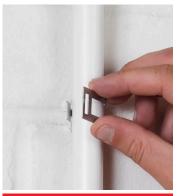

## Safe-D 20mm + 25mm Conduit Saddles

Provides a 3mm stand off from the surface

Simply wrap around the conduit, perfect for tight spaces

Secure conduit with locking tab

Centralised base fixing, gives a neat appearance to installation

## 1 piece for only 1 fixing!

- Modern, stylish appearance
- Ideal for tight spaces
- Compliant with BS7671 and BS5839-1 requirements
- · Non-corrosive finish
- Unique single piece fixing, only 1x screw required labour-saving design
- Fixing hole is ideal for use with D-Line D-Fixings
- · Available in white, black or galvanised finish
- · Adjustable slot in base for fixings
- Supplied in boxed quantity of 100 pcs (bags of 20 pcs on request)