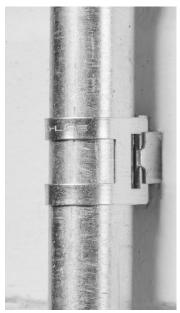

Safe-D Conduit Saddles combine fire performance, quickest fix, and a modern look, to secure cables in 20mm & 25mm outer diameter PVC and galvanised conduit installations... & 20mm or 25mm o/d cables and pipes.

## 1 piece for only 1 fixing!

- Modern, stylish appearance
- Ideal for tight spaces
- Compliant with BS7671 and BS5839-1 requirements
- · Non-corrosive finish
- Unique single piece fixing, only 1x screw required labour-saving design
- Fixing hole is ideal for use with D-Line D-Fixings
- · Available in white, black or galvanised finish
- · Adjustable slot in base for fixings
- Supplied in boxed quantity of 100 pcs (bags of 20 pcs on request)