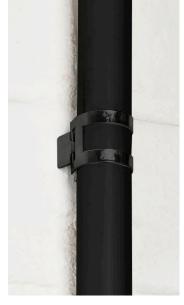

Safe-D Conduit Saddles combine fire performance, quickest fix, and a modern look, to secure cables in 20mm & 25mm outer diameter PVC and galvanised conduit installations... & 20mm or 25mm o/d cables and pipes.

## 1 piece for only 1 fixing!

- Modern, stylish appearance
- Ideal for tight spaces
- Compliant with BS7671 and BS5839-1 requirements
- · Non-corrosive finish
- Unique single piece fixing, only 1x screw required labour-saving design
- Fixing hole is ideal for use with D-Line D-Fixings
- · Available in white, black or galvanised finish
- · Adjustable slot in base for fixings
- Supplied in boxed quantity of 100 pcs (bags of 20 pcs on request)