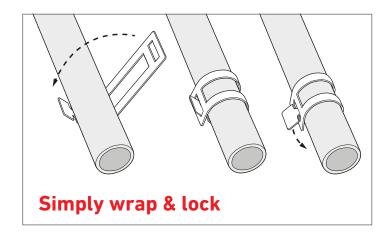

## Safe-D 20mm + 25mm Conduit Saddles

Provides a 3mm stand off from the surface

Simply wrap around the conduit, perfect for tight spaces

Secure conduit with locking tab

Centralised base fixing, gives a neat appearance to installation