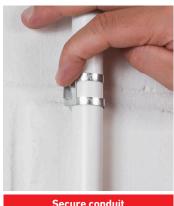

## Safe-D 20mm + 25mm Conduit Saddles

Provides a 3mm stand off from the surface

Simply wrap around the conduit, perfect for tight spaces

Secure conduit with locking tab

Centralised base fixing, gives a neat appearance to installation

Safe-D Conduit Saddles combine fire performance, quickest fix, and a modern look, to secure cables in 20mm & 25mm outer diameter PVC and galvanised conduit installations... & 20mm or 25mm o/d cables and pipes.