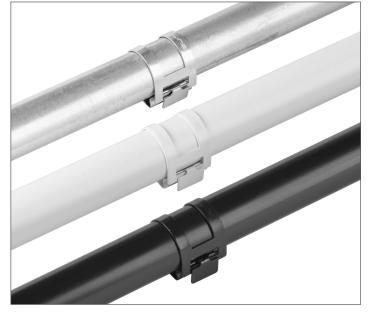

Safe-D Conduit Saddles combine fire performance, quickest fix, and a modern look, to secure cables in 20mm & 25mm outer diameter PVC and galvanised conduit installations... & 20mm or 25mm o/d cables and pipes.

## 1 piece for only 1 fixing!

- Modern, stylish appearance
- Ideal for tight spaces
- Compliant with BS7671 and BS5839-1 requirements
- · Non-corrosive finish
- Unique single piece fixing, only 1x screw required labour-saving design
- Fixing hole is ideal for use with D-Line D-Fixings
- · Available in white, black or galvanised finish
- · Adjustable slot in base for fixings
- Supplied in boxed quantity of 100 pcs (bags of 20 pcs on request)