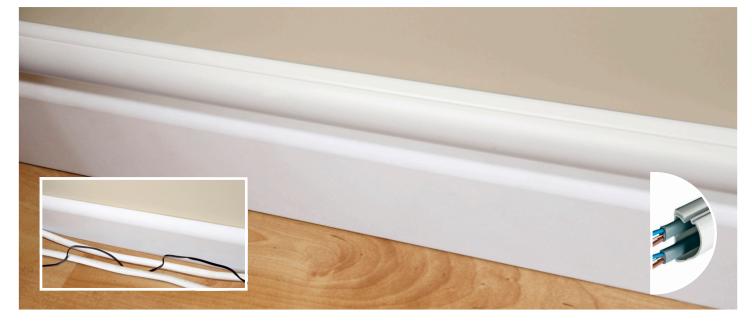

## D-Line 30x15mm Mini Trunking offers a subtle appearance to make surface cable installations look attractive!

The  $\frac{1}{2}$  round shape can blend to resemble the natural top-section of skirting boards, while offering a modern solution for vertical cable drops and runs across ceilings.

Available in a variety of colours that can blend with surrounds or create a striking visual feature, this versatile profile is popular for 2x 2.5mm T&E, 2x 1.5mm 2c FP cables, 2x broadband cable and 4x Cat-5 combinations.