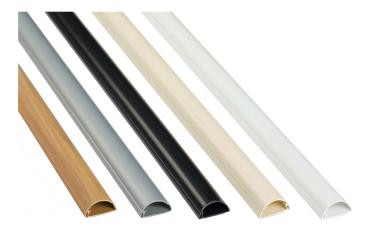

## Mini Trunking - 30mm x 15mm

## D-Line 30x15mm Mini Trunking offers a subtle appearance to make surface cable installations look attractive!

The  $\frac{1}{2}$  round shape can blend to resemble the natural top-section of skirting boards, while offering a modern solution for vertical cable drops and runs across ceilings.

Available in a variety of colours that can blend with surrounds or create a striking visual feature, this versatile profile is popular for 2x 2.5mm T&E, 2x 1.5mm 2c FP cables, 2x broadband cable and 4x Cat-5 combinations.

## Mini Trunking - 30mm x 15mm

| Production method     | Single piece design, produced in one single process by extrusion              |
|-----------------------|-------------------------------------------------------------------------------|
|                       | Light weight, easy to handle & cut                                            |
| PVC base & lid        | Self-extinguishing                                                            |
|                       | Can be drilled                                                                |
|                       | Effectively bonds base & lid - lid cannot detach                              |
| Flexible hinge        | Impact absorbing                                                              |
|                       | Can be opened & closed thousands of times                                     |
| Available colours     | White, Magnolia, Black, Aluminium Effect, Oak Effect                          |
| UV stabilised         | Will not discolour or turn brittle in sunlight                                |
| Operating temperature | Stable between -30°C up to +60°C                                              |
|                       | No sharp edges                                                                |
| ½ round design        | Enables subtle aesthetics                                                     |
|                       | Blends above skirting                                                         |
| External dimensions   | 30mm x 15mm (W x H)                                                           |
|                       | Foam backed 1mm thick                                                         |
| Таре                  | Effective on clean dry surfaces                                               |
|                       | Caution, can spoil surfaces on removal                                        |
| Paintable             | Scuff using gentle abrasive such as sandpaper, so paint keys for best results |
| Weight                | 0.115 kg per metre                                                            |
| Packaging             | Each length supplied with removable film cover                                |
| Capacity              | If containing 240v cords leave 45% of internal capacity for air circulation   |
| Quality approvals     | BS EN 50085 - 1:2005 Part 1 SGS Registration ELS 185841/2/C/AB/16             |