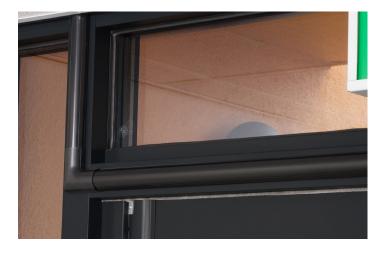

## D-Line 30x15mm Mini Trunking offers a subtle appearance to make surface cable installations look attractive!

The  $\frac{1}{2}$  round shape can blend to resemble the natural top-section of skirting boards, while offering a modern solution for vertical cable drops and runs across ceilings.