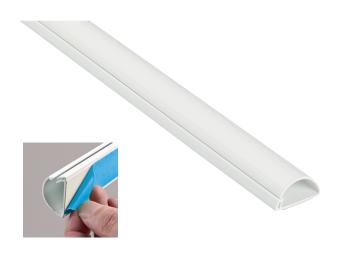

- Unique stylish 'D-Line' appearance
- Self-adhesive, or can be drilled & screw-fixed
- Accessories available for perfect finish
- Adaptors enable popular connections
- Can contain Safe-D U-Clip 30 to secure cables