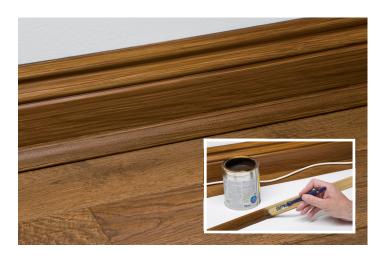

## 1/4 Round Trunking - 22mm x 22mm

| Production method     | Single piece design, produced in one single process by extrusion              |
|-----------------------|-------------------------------------------------------------------------------|
|                       | Light weight, easy to handle & cut                                            |
| PVC base & lid        | Self-extinguishing                                                            |
|                       | Can be drilled                                                                |
|                       | Effectively bonds base & lid - lid cannot detach                              |
| Flexible hinge        | Impact absorbing                                                              |
|                       | Can be opened & closed thousands of times                                     |
| Available colours     | White, Oak Effect, Stainable                                                  |
| UV stabilised         | Will not discolour or turn brittle in sunlight                                |
| Operating temperature | Stable between -30°C up to +60°C                                              |
| ¼ round design        | No sharp edges                                                                |
|                       | Enables subtle aesthetics                                                     |
|                       | For horizontal (& vertical) 90 degree intersections                           |
| External dimensions   | 22mm x 22mm (W x H)                                                           |
| Таре                  | Foam backed 1mm thick                                                         |
|                       | Effective on clean dry surfaces                                               |
|                       | Caution, can spoil surfaces on removal                                        |
| Paintable             | Scuff using gentle abrasive such as sandpaper, so paint keys for best results |
| Weight                | 0.15 kg per metre                                                             |
| Packaging             | Each length supplied with removable film cover                                |
| Capacity              | If containing 240v cords leave 45% of internal capacity for air circulation   |
| Quality approvals     | BS EN 50085 - 1:2005 Part 1                                                   |
|                       |                                                                               |