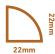

% round 22 x 22mm profile covers expansion gaps between floors and skirting. The 22 x 22mm (W x H) dimensions scale well to blend with popular skirting boards, while providing capacity for cable bending radii around corners.

## 1/4 Round Trunking - 22mm x 22mm

| Production method     | Single piece design, produced in one single process by extrusion              |
|-----------------------|-------------------------------------------------------------------------------|
|                       | Light weight, easy to handle & cut                                            |
| PVC base & lid        | Self-extinguishing                                                            |
|                       | Can be drilled                                                                |
|                       | Effectively bonds base & lid - lid cannot detach                              |
| Flexible hinge        | Impact absorbing                                                              |
|                       | Can be opened & closed thousands of times                                     |
| Available colours     | White, Oak Effect, Stainable                                                  |
| UV stabilised         | Will not discolour or turn brittle in sunlight                                |
| Operating temperature | Stable between -30°C up to +60°C                                              |
| ¼ round design        | No sharp edges                                                                |
|                       | Enables subtle aesthetics                                                     |
|                       | For horizontal (& vertical) 90 degree intersections                           |
| External dimensions   | 22mm x 22mm (W x H)                                                           |
| Таре                  | Foam backed 1mm thick                                                         |
|                       | Effective on clean dry surfaces                                               |
|                       | Caution, can spoil surfaces on removal                                        |
| Paintable             | Scuff using gentle abrasive such as sandpaper, so paint keys for best results |
| Weight                | 0.15 kg per metre                                                             |
| Packaging             | Each length supplied with removable film cover                                |
| Capacity              | If containing 240v cords leave 45% of internal capacity for air circulation   |
| Quality approvals     | BS EN 50085 - 1:2005 Part 1                                                   |
|                       |                                                                               |