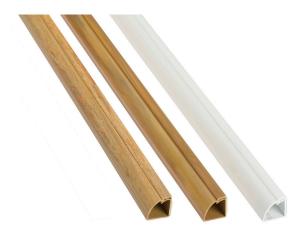

## 1/4 Round Trunking - 22mm x 22mm

| Production method     | Single piece design, produced in one single process by extrusion              |
|-----------------------|-------------------------------------------------------------------------------|
|                       | Light weight, easy to handle & cut                                            |
| PVC base & lid        | Self-extinguishing                                                            |
|                       | Can be drilled                                                                |
|                       | Effectively bonds base & lid - lid cannot detach                              |
| Flexible hinge        | Impact absorbing                                                              |
|                       | Can be opened & closed thousands of times                                     |
| Available colours     | White, Oak Effect, Stainable                                                  |
| UV stabilised         | Will not discolour or turn brittle in sunlight                                |
| Operating temperature | Stable between -30°C up to +60°C                                              |
| ¼ round design        | No sharp edges                                                                |
|                       | Enables subtle aesthetics                                                     |
|                       | For horizontal (& vertical) 90 degree intersections                           |
| External dimensions   | 22mm x 22mm (W x H)                                                           |
| Таре                  | Foam backed 1mm thick                                                         |
|                       | Effective on clean dry surfaces                                               |
|                       | Caution, can spoil surfaces on removal                                        |
| Paintable             | Scuff using gentle abrasive such as sandpaper, so paint keys for best results |
| Weight                | 0.15 kg per metre                                                             |
| Packaging             | Each length supplied with removable film cover                                |
| Capacity              | If containing 240v cords leave 45% of internal capacity for air circulation   |
| Quality approvals     | BS EN 50085 - 1:2005 Part 1                                                   |
|                       |                                                                               |