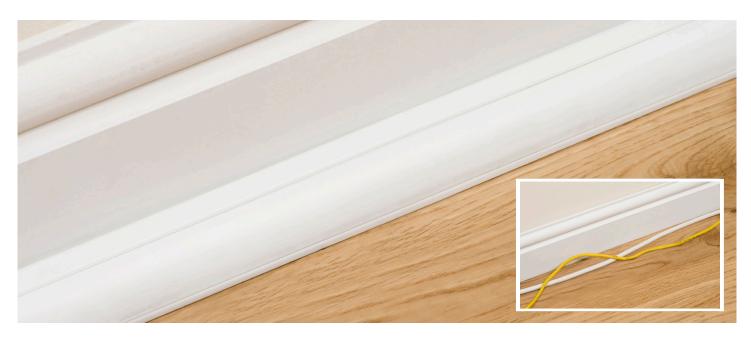

% round 22 x 22mm profile covers expansion gaps between floors and skirting. The 22 x 22mm (W x H) dimensions scale well to blend with popular skirting boards, while providing capacity for cable bending radii around corners.

Traditional floor trim is usually nailed, and requires precise measuring of lengths before corners can be mitre-cut at 45° angles. By contrast D-Line  $\frac{1}{4}$  round can simply peel-and-stick to skirting, while the clip-over corner-bends save any need for precise measuring and can cover oblique cuts.

Compared to regular floor trim, D-Line features combine to enable approximately 50% quicker installations — and then it's easy to add or remove cables!

- Easy to install, looks great!
- Self-adhesive, simply peel & stick to skirting.
  Also can be drilled & screw-fixed
- · Corner accessories eliminate the need to mitre-cut
- A smart alternative to traditional floor trims
- · Shock-absorbing hinge effect