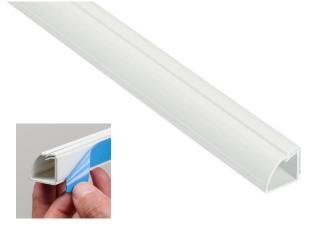

Traditional floor trim is usually nailed, and requires precise measuring of lengths before corners can be mitre-cut at 45° angles. By contrast D-Line  $\frac{1}{4}$  round can simply peel-and-stick to skirting, while the clip-over corner-bends save any need for precise measuring and can cover oblique cuts.

Compared to regular floor trim, D-Line features combine to enable approximately 50% quicker installations — and then it's easy to add or remove cables!

- Easy to install, looks great!
- Self-adhesive, simply peel & stick to skirting.
  Also can be drilled & screw-fixed
- · Corner accessories eliminate the need to mitre-cut
- A smart alternative to traditional floor trims
- · Shock-absorbing hinge effect