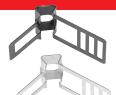

Safe-D Adjustable Cable Clips

Provides a 0.12" stand off from the surface

Simply wrap around the cable, perfect for tight spaces

Select notch according to cable dia & secure with locking tab

Centralised base fixing, gives a neat appearance to installation