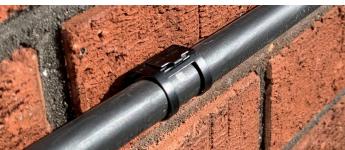

## Safe-D Cable Clips secure cables and conduit/pipes having diameters ranging between 0.39" > 1.02".

- Select the most appropriate slot, then fold-down the tab to achieve a tight fitment around the cable
- Oval shape of base hole enables the Safe-D Cable Clip to be adjusted left or right-side
- Cable/pipe has 0.12" stand-off above base
- Type 1 for cables (or pipes) between 0.39"- 0.59" diameters
- Type 2 for cables (or pipes) between 0.63"- 0.83" diameters
- Type 3 for cables (or pipes) between 0.87"- 1.02" diameters
- 1780°F melting point