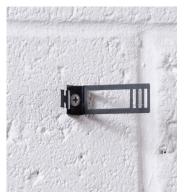

Safe-D Adjustable Cable Clips

Provides a 0.12" stand off from the surface

Simply wrap around the cable, perfect for tight spaces

Select notch according to cable dia & secure with locking tab

Centralised base fixing, gives a neat appearance to installation