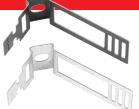

Safe-D Adjustable Cable Clips



















Provides a 0.12" stand off from the surface

Simply wrap around the cable, perfect for tight spaces

## Safe-D Cable Clips secure cables and conduit/pipes having diameters ranging between 0.39" > 1.02".

- Select the most appropriate slot, then fold-down the tab to achieve a tight fitment around the cable
- Oval shape of base hole enables the Safe-D Cable Clip to be adjusted left or right-side
- Cable/pipe has 0.12" stand-off above base
- Type 1 for cables (or pipes) between 0.39"- 0.59" diameters
- Type 2 for cables (or pipes) between 0.63"- 0.83" diameters
- Type 3 for cables (or pipes) between 0.87"- 1.02" diameters
- 1780°F melting point



Select notch according to cable dia & secure with locking tab



Centralised base fixing, gives a neat appearance to installation