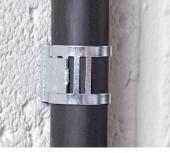

## Safe-D Cable Clips secure cables and conduit/pipes having diameters ranging between 0.39" > 1.02".

- Select the most appropriate slot, then fold-down the tab to achieve a tight fitment around the cable
- Oval shape of base hole enables the Safe-D Cable Clip to be adjusted left or right-side
- Cable/pipe has 0.12" stand-off above base
- Type 1 for cables (or pipes) between 0.39"- 0.59" diameters
- Type 2 for cables (or pipes) between 0.63"- 0.83" diameters
- Type 3 for cables (or pipes) between 0.87"- 1.02" diameters
- 1780°F melting point

## Simply wrap & lock