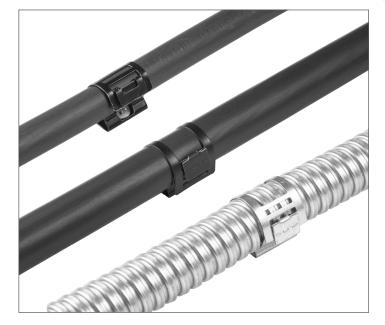

## Safe-D Cable Clips secure cables and conduit/pipes having diameters ranging between 0.39" > 1.02".

- Select the most appropriate slot, then fold-down the tab to achieve a tight fitment around the cable
- Oval shape of base hole enables the Safe-D Cable Clip to be adjusted left or right-side
- Cable/pipe has 0.12" stand-off above base
- Type 1 for cables (or pipes) between 0.39"- 0.59" diameters
- Type 2 for cables (or pipes) between 0.63"- 0.83" diameters
- Type 3 for cables (or pipes) between 0.87"- 1.02" diameters
- 1780°F melting point