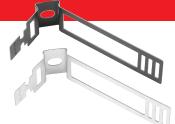

## Safe-D Cable Clips secure cables and conduit/pipes having diameters ranging between 0.39" > 1.02".

- Select the most appropriate slot, then fold-down the tab to achieve a tight fitment around the cable
- Oval shape of base hole enables the Safe-D Cable Clip to be adjusted left or right-side
- Cable/pipe has 0.12" stand-off above base
- Type 1 for cables (or pipes) between 0.39"- 0.59" diameters
- Type 2 for cables (or pipes) between 0.63"- 0.83" diameters
- Type 3 for cables (or pipes) between 0.87"- 1.02" diameters
- 1780°F melting point