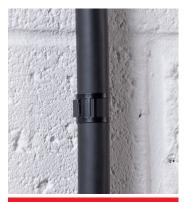

Safe-D Adjustable Cable Clips

Provides a 0.12" stand off from the surface

Simply wrap around the cable, perfect for tight spaces

## Safe-D Cable Clips secure cables and conduit/pipes having diameters ranging between 0.39" > 1.02".

- Select the most appropriate slot, then fold-down the tab to achieve a tight fitment around the cable
- Oval shape of base hole enables the Safe-D Cable Clip to be adjusted left or right-side
- Cable/pipe has 0.12" stand-off above base
- Type 1 for cables (or pipes) between 0.39"- 0.59" diameters
- Type 2 for cables (or pipes) between 0.63"- 0.83" diameters
- Type 3 for cables (or pipes) between 0.87"- 1.02" diameters
- 1780°F melting point