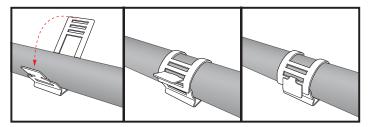

## Simply wrap & lock

## Safe-D Cable Clips secure cables and conduit/pipes having diameters ranging between 0.39" > 1.02".

- Select the most appropriate slot, then fold-down the tab to achieve a tight fitment around the cable
- Oval shape of base hole enables the Safe-D Cable Clip to be adjusted left or right-side
- Cable/pipe has 0.12" stand-off above base
- Type 1 for cables (or pipes) between 0.39"- 0.59" diameters
- Type 2 for cables (or pipes) between 0.63"- 0.83" diameters
- Type 3 for cables (or pipes) between 0.87"- 1.02" diameters
- 1780°F melting point