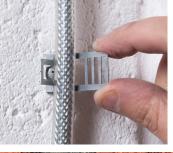

Safe-D Adjustable Cable Clips

Provides a 0.12" stand off from the surface

Simply wrap around the cable, perfect for tight spaces

Select notch according to cable dia & secure with locking tab

Centralised base fixing, gives a neat appearance to installation