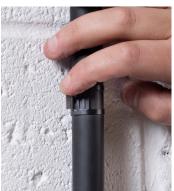

Select notch according to cable dia & secure with locking tab

Centralised base fixing, gives a neat appearance to installation

## Safe-D Cable Clips secure cables and conduit/pipes having diameters ranging between 0.39" > 1.02".

- Select the most appropriate slot, then fold-down the tab to achieve a tight fitment around the cable
- Oval shape of base hole enables the Safe-D Cable Clip to be adjusted left or right-side
- Cable/pipe has 0.12" stand-off above base
- Type 1 for cables (or pipes) between 0.39"- 0.59" diameters
- Type 2 for cables (or pipes) between 0.63"- 0.83" diameters
- Type 3 for cables (or pipes) between 0.87"- 1.02" diameters
- 1780°F melting point