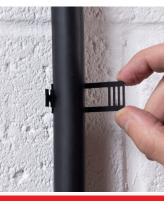

Select notch according to cable dia & secure with locking tab

Centralised base fixing, gives a neat appearance to installation

## Safe-D Cable Clips secure cables and conduit/pipes having diameters ranging between 0.39" > 1.02".

- Select the most appropriate slot, then fold-down the tab to achieve a tight fitment around the cable
- Oval shape of base hole enables the Safe-D Cable Clip to be adjusted left or right-side
- Cable/pipe has 0.12" stand-off above base
- Type 1 for cables (or pipes) between 0.39"- 0.59" diameters
- Type 2 for cables (or pipes) between 0.63"- 0.83" diameters
- Type 3 for cables (or pipes) between 0.87"- 1.02" diameters
- 1780°F melting point