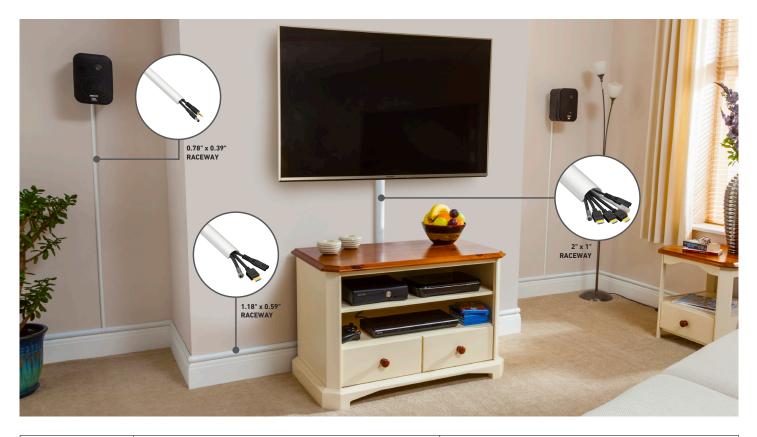

## **CORD CAPACITY GUIDE**

| Raceway Size             | Typical use | Cord outer diameter/Number of cords<br>(Leave approx 50% capacity free) |
|--------------------------|-------------|-------------------------------------------------------------------------|
| 0.63" x 0.31"<br>½ Round |             | 0.16" outer diameter = <b>2 cords</b>                                   |
|                          |             | 0.24" outer diameter = <b>1 cord</b>                                    |
|                          |             | 0.31" outer diameter = <b>0 cords</b>                                   |
| 0.78" x 0.39"<br>½ Round |             | 0.16" outer diameter = <b>4 cords</b>                                   |
|                          |             | 0.24" outer diameter = <b>2 cords</b>                                   |
|                          |             | 0.31" outer diameter = <b>1 cord</b>                                    |
| 1.18" x 0.59"<br>½ Round |             | 0.16" outer diameter = <b>8 cords</b>                                   |
|                          |             | 0.24" outer diameter = <b>3 cords</b>                                   |
|                          |             | 0.31" outer diameter = <b>2 cords</b>                                   |
| 2" x 1"<br>½ Round       |             | 0.16" outer diameter = <b>28 cords</b>                                  |
|                          |             | 0.24" outer diameter = <b>12 cords</b>                                  |
|                          |             | 0.31" outer diameter = <b>7 cords</b>                                   |
| 0.87" x 0.87"<br>¼ Round |             | 0.16" outer diameter = <b>8 cords</b>                                   |
|                          |             | 0.24" outer diameter = <b>3 cords</b>                                   |
|                          |             | 0.31" outer diameter = <b>2 cords</b>                                   |