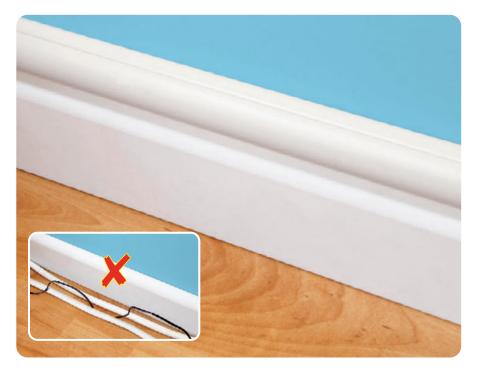

It may be necessary to shape some accessories to allow for imperfections on walls.

Important: If using D-Line for 240v mains cables it is recommended you leave 45%+ of internal capacity for air circulation.