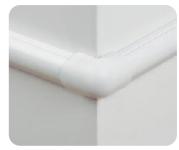

## Smooth-Fit Accessories for ½ Circle Cable Cover

| Feature            | Comment                                                                                                                                                                                        |
|--------------------|------------------------------------------------------------------------------------------------------------------------------------------------------------------------------------------------|
| Internal shoulders | <ul> <li>Enables smooth appearance along installation</li> <li>Creates secure fitment - will not drop off</li> <li>Enable smooth flush alignment between lengths for perfect finish</li> </ul> |
| Abs material       | <ul> <li>Robust material</li> <li>Can be modified for fitment on uneven surfaces</li> </ul>                                                                                                    |
| Can be painted     | <ul> <li>Scuff using gentle abrasive such as fine sandpaper, so paint keys for best results</li> </ul>                                                                                         |

| Accessory Name | Description                                                                                                                                                                                                                 | Size                                                                                                            | Weight                               |
|----------------|-----------------------------------------------------------------------------------------------------------------------------------------------------------------------------------------------------------------------------|-----------------------------------------------------------------------------------------------------------------|--------------------------------------|
| Internal Bend  |                                                                                                                                                                                                                             |                                                                                                                 |                                      |
|                | Join lengths around 90 degree inside corners                                                                                                                                                                                | Micro - 5/8" x 5/16"<br>Mini - 13/16" x 5/8"<br>TV Drop - 2"x1"<br>Maxi - 23/6" x 13/16"                        | 0.04oz<br>0.07oz<br>0.24oz<br>0.70oz |
| External Bend  |                                                                                                                                                                                                                             |                                                                                                                 |                                      |
|                | Join lengths around 90 degree outside corners                                                                                                                                                                               | Micro - 5%" x 5/16"<br>Mini - 1 <sup>3</sup> /16" x 5%"<br>TV Drop - 2"x1"<br>Maxi - 23%" x 1 <sup>3</sup> /16" | 0.04oz<br>0.10oz<br>0.50oz<br>0.50oz |
| Flat Bend      |                                                                                                                                                                                                                             |                                                                                                                 |                                      |
|                | Use between 2 lengths that change direction by<br>90 degrees on flat surfaces<br>Requires care in measuring gap required for<br>each Accessory, then cut straight length(s) end<br>so Accessory fits neatly between lengths | Micro - 5%" x 5/16"<br>Mini - 1 <sup>3</sup> /16" x 5%"<br>TV Drop - 2"x1"<br>Maxi - 23%" x 1 <sup>3</sup> /16" | 0.04oz<br>0.10oz<br>0.50oz<br>0.77oz |
| Equal Tee      |                                                                                                                                                                                                                             |                                                                                                                 |                                      |
|                | Join 3 lengths of same profile                                                                                                                                                                                              | Micro - 5%" x 5/16"<br>Mini - 13/16" x 5%"<br>TV Drop - 2"x1"<br>Maxi - 23%" x 13/16"                           | 0.04oz<br>0.14oz<br>0.60oz<br>0.81oz |
| Connector      |                                                                                                                                                                                                                             |                                                                                                                 |                                      |
|                | Join 2 lengths of same profile on flat surface                                                                                                                                                                              | Micro - 5%" x 5/16"<br>Mini - 1 <sup>3</sup> /16" x 5%"<br>TV Drop - 2"x1"<br>Maxi - 23%" x 1 <sup>3</sup> /16" | 0.04oz<br>0.10oz<br>0.50oz<br>0.77oz |
| End Cap        |                                                                                                                                                                                                                             |                                                                                                                 |                                      |
|                | Neatly finish open ends                                                                                                                                                                                                     | Micro - 5%" x 5/16"<br>Mini - 1 <sup>3</sup> /16" x 5%"<br>TV Drop - 2"x1"<br>Maxi - 2¾" x 1³/16"               | 0.04oz<br>0.10oz<br>0.50oz<br>0.77oz |