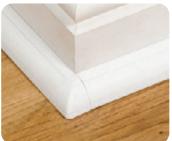

### ¼ Round Clip Over Accessories

Internal Bend External Bend Cable Inlet/Outlet

## **Clip-Over Accessories** for ¼ Circle Floor Trim

| Feature         | Comment                                                                                                                           |
|-----------------|-----------------------------------------------------------------------------------------------------------------------------------|
| Rear Grip Tabs  | <ul> <li>Hold Accessory in gap between flat surface and D-Line length as made possible<br/>by depth of rear foam-tape</li> </ul>  |
| Abs material    | <ul> <li>Robust material</li> <li>Can be modified for fitment on uneven surfaces</li> </ul>                                       |
| Can be painted  | <ul> <li>Scuff using gentle abrasive such as fine sandpaper, so paint keys for best results</li> </ul>                            |
| Easy-to-install | <ul> <li>Clip-Over style can forgive poor cuts at length ends, and imprecise measuring<br/>so saving installation time</li> </ul> |

| Accessory Name     | Description                                               | Weight |
|--------------------|-----------------------------------------------------------|--------|
| Internal Bend      |                                                           |        |
|                    | • Join lengths around 90 degree inside corners            | 0.07oz |
| External Bend      |                                                           |        |
|                    | • Join lengths around 90 degree outside corners           | 0.10oz |
| Cable Inlet/Outlet |                                                           |        |
|                    | • Use to provide cable entry/exit point between 2 lengths | 0.07oz |
| Connector          |                                                           |        |
|                    | • Joins 2 lengths on flat surfaces                        | 0.07oz |