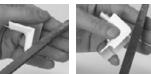

Use the accessory part as a template; pencil mark the surface at the shoulder points of the accessory.

These pencil marks indicate the point that the D-Line length needs to measure up to.

#### **Cutting & Installing Lengths**

- Measure length(s). Pencil mark where cut is required.
- Use a mitre block and junior hacksaw to cut at the outer edge of the pencil mark.
- Remove the protective film cover.
- To peel & stick... Make sure the surface is clean & dry.
- For easier installation we recommend that horizontal runs are fixed with the click lock at the top and the hinge at the base.
- Take care when positioning lengths, as a strong bond will be created with the surface.