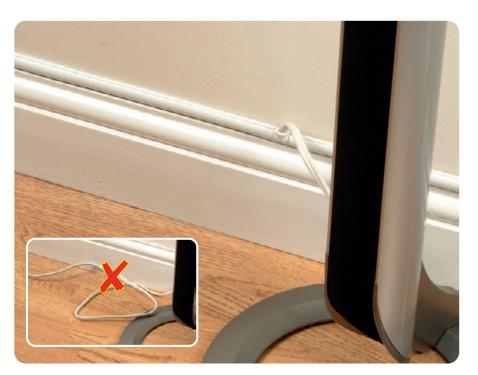

It may be necessary to shape some accessories to allow for imperfections on walls.

Important: If using D-Line for 240v mains cables it is recommended you leave 45%+ of internal capacity for air circulation.