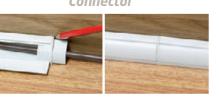

| Accessory Name | Description                                                                                                                                                                                                                 | Size                                                                                                            | Weight                               |
|----------------|-----------------------------------------------------------------------------------------------------------------------------------------------------------------------------------------------------------------------------|-----------------------------------------------------------------------------------------------------------------|--------------------------------------|
| Internal Bend  |                                                                                                                                                                                                                             |                                                                                                                 |                                      |
|                | Join lengths around 90 degree inside corners                                                                                                                                                                                | Micro - 5/8" x 5/16"<br>Mini - 13/16" x 5/8"<br>TV Drop - 2"x1"<br>Maxi - 23/6" x 13/16"                        | 0.04oz<br>0.07oz<br>0.24oz<br>0.70oz |
| External Bend  |                                                                                                                                                                                                                             |                                                                                                                 |                                      |
|                | Join lengths around 90 degree outside corners                                                                                                                                                                               | Micro - 5%" x 5/16"<br>Mini - 1 <sup>3</sup> /16" x 5%"<br>TV Drop - 2"x1"<br>Maxi - 23%" x 1 <sup>3</sup> /16" | 0.04oz<br>0.10oz<br>0.50oz<br>0.50oz |
| Flat Bend      |                                                                                                                                                                                                                             |                                                                                                                 |                                      |
|                | Use between 2 lengths that change direction by<br>90 degrees on flat surfaces<br>Requires care in measuring gap required for<br>each Accessory, then cut straight length(s) end<br>so Accessory fits neatly between lengths | Micro - 5%" x 5/16"<br>Mini - 1 <sup>3</sup> /16" x 5%"<br>TV Drop - 2"x1"<br>Maxi - 23%" x 1 <sup>3</sup> /16" | 0.04oz<br>0.10oz<br>0.50oz<br>0.77oz |
| Equal Tee      |                                                                                                                                                                                                                             |                                                                                                                 |                                      |
|                | Join 3 lengths of same profile                                                                                                                                                                                              | Micro - 5%" x 5/16"<br>Mini - 13/16" x 5%"<br>TV Drop - 2"x1"<br>Maxi - 23%" x 13/16"                           | 0.04oz<br>0.14oz<br>0.60oz<br>0.81oz |
| Connector      |                                                                                                                                                                                                                             |                                                                                                                 |                                      |
|                | Join 2 lengths of same profile on flat surface                                                                                                                                                                              | Micro - 5%" x 5/16"<br>Mini - 1 <sup>3</sup> /16" x 5%"<br>TV Drop - 2"x1"<br>Maxi - 23%" x 1 <sup>3</sup> /16" | 0.04oz<br>0.10oz<br>0.50oz<br>0.77oz |
| End Cap        |                                                                                                                                                                                                                             |                                                                                                                 |                                      |
|                | Neatly finish open ends                                                                                                                                                                                                     | Micro - 5%" x 5/16"<br>Mini - 1 <sup>3</sup> /16" x 5%"<br>TV Drop - 2"x1"<br>Maxi - 2¾" x 1³/16"               | 0.04oz<br>0.10oz<br>0.50oz<br>0.77oz |

#### Installing cables & accessories

Lay wires into lengths, place the required accessory over the wires, then close the lid ensuring it snaps shut. The lengths hold the accessories in position.

Connector