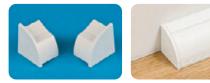

## <sup>1</sup>/<sub>4</sub>-Round Floor Trim

| Feature               | Comment                                                                                                                                                                                                                                      |
|-----------------------|----------------------------------------------------------------------------------------------------------------------------------------------------------------------------------------------------------------------------------------------|
| PVC base & lid        | • Light weight, easy to handle & cut<br>• Self-extinguishing<br>• Can be drilled                                                                                                                                                             |
| Elastomer hinge       | <ul> <li>Effectively bonds base &amp; lid</li> <li>Lid cannot detach</li> <li>Low-maintenance</li> <li>Keeps cables in place during installation</li> <li>Impact absorbing</li> <li>Can be opened &amp; closed thousands of times</li> </ul> |
| Available Colours     | • White • Stainable                                                                                                                                                                                                                          |
| UV stabilised         | • Will not discolour or turn brittle in sunlight                                                                                                                                                                                             |
| Operating temperature | • Stable between -30°C upto +60°C                                                                                                                                                                                                            |
| ¼ round design        | • No sharp edges<br>• Enables subtle aesthetics<br>• For horizontal (& vertical) 90 degree intersections                                                                                                                                     |
| External Dimensions   | • 1⁄8″ x 1⁄8″ (ɯ x h)                                                                                                                                                                                                                        |
| Popular usages        | • Covers expansions gaps around floor edges<br>• Indoors as Floor Trim; for Worktops; Corner drops                                                                                                                                           |
| Таре                  | <ul> <li>Foam backed</li> <li>Effective on clean dry surfaces</li> <li>Caution, can spoil surfaces on removal</li> </ul>                                                                                                                     |
| Can be painted        | <ul> <li>Scuff using gentle abrasive such as sandpaper, so paint keys for best results</li> </ul>                                                                                                                                            |
| Weight                | • 0.33 lbs per ft                                                                                                                                                                                                                            |
| Packaging             | Each length supplied with removable film cover                                                                                                                                                                                               |
| Capacity              | <ul> <li>It is recommended to leave 45% of internal capacity for air circulation</li> </ul>                                                                                                                                                  |
| Accessories Available | • Yes, including Clip-Over bends & Inlet/Outlet Connector                                                                                                                                                                                    |

## **Clip-Over Accessories** for ¼ Circle Floor Trim

| Feature         | Comment                                                                                                                           |
|-----------------|-----------------------------------------------------------------------------------------------------------------------------------|
| Rear Grip Tabs  | <ul> <li>Hold Accessory in gap between flat surface and D-Line length as made possible<br/>by depth of rear foam-tape</li> </ul>  |
| Abs material    | <ul> <li>Robust material</li> <li>Can be modified for fitment on uneven surfaces</li> </ul>                                       |
| Can be painted  | <ul> <li>Scuff using gentle abrasive such as fine sandpaper, so paint keys for best results</li> </ul>                            |
| Easy-to-install | <ul> <li>Clip-Over style can forgive poor cuts at length ends, and imprecise measuring<br/>so saving installation time</li> </ul> |

### **Smooth-Fit Accessories** for ¼ Circle Floor Trim

| Feature            | Comment                                                                                                                                                                                        |
|--------------------|------------------------------------------------------------------------------------------------------------------------------------------------------------------------------------------------|
| Internal shoulders | <ul> <li>Enables smooth appearance along installation</li> <li>Creates secure fitment - will not drop off</li> <li>Enable smooth flush alignment between lengths for perfect finish</li> </ul> |
| Abs material       | <ul> <li>Robust material</li> <li>Can be modified for fitment on uneven surfaces</li> </ul>                                                                                                    |
| Can be painted     | <ul> <li>Scuff using gentle abrasive such as fine sandpaper, so paint keys for best results</li> </ul>                                                                                         |