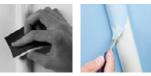

Use the accessory part as a template; pencil mark the surface at the shoulder points of the accessory.

These pencil marks indicate the point that the D-Line length needs to measure up to.

- Measure length(s). Pencil mark where cut is required.
- Use a mitre block and junior hacksaw to cut at the outer edge of the pencil mark.
- Remove the protective film cover.
- Peel & stick.. Make sure the surface is clean & dry. Alternatively lengths can be drilled and screw fixed.
- For easier installation we recommend that horizontal runs are fixed with the click lock at the top and the hinge at the base.
- Take care when positioning lengths, as a strong bond will be created with the surface.

Use the accessory part as a template; pencil mark the surface at the shoulder points of the accessory.

These pencil marks indicate the point that the D-Line length needs to measure up to.