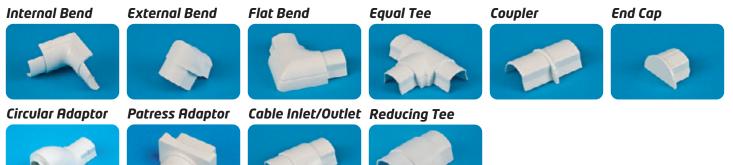

### ¼ Round Clip Over Accessories

Internal Bend External Bend Cable Inlet/Outlet

#### ¼ Round Smooth Fit Accessories

Internal Bend

External Bend

Cable Inlet

Cable Outlet

Connector

End Cap

| Accessory Name | Description                                                                                                                                                                                 | Weight |
|----------------|---------------------------------------------------------------------------------------------------------------------------------------------------------------------------------------------|--------|
| Internal Bend  | • Join lengths around 90 degree inside corners                                                                                                                                              | 0.14oz |
|                | (Mini 1¾₅" x ¾" profile only)                                                                                                                                                               |        |
| External Bend  |                                                                                                                                                                                             |        |
|                | <ul> <li>Join lengths around 90 degree outside corners<br/>(Mini 1<sup>3</sup>⁄<sub>16</sub>" x <sup>5</sup>⁄<sub>8</sub>" profile only)</li> </ul>                                         | 0.1oz  |
| Flat Bend      |                                                                                                                                                                                             |        |
|                | <ul> <li>Use between 2 lengths that change direction<br/>by 90 degrees on flat surfaces<br/>(<i>Mini</i> 1<sup>3</sup>/<sub>16</sub>" x <sup>5</sup>/<sub>8</sub>" profile only)</li> </ul> | 0.1oz  |
| Equal Tee      |                                                                                                                                                                                             |        |
|                | <ul> <li>Use to clip over 3 lengths of same profile<br/>(Mini 1<sup>3</sup>⁄<sub>16</sub>" x <sup>5</sup>⁄<sub>8</sub>" profile only)</li> </ul>                                            | 0.1oz  |
| Door Top Bend  |                                                                                                                                                                                             |        |
|                | • Use to clip over interface of vertical and horizontal lengths (Mini 1 <sup>3</sup> / <sub>16</sub> " x <sup>5</sup> / <sub>8</sub> " profile only)                                        | 0.14oz |

| Accessory Name | Description                                                                                                                                                                                                                 | Size                                                                                                            | Weight                               |
|----------------|-----------------------------------------------------------------------------------------------------------------------------------------------------------------------------------------------------------------------------|-----------------------------------------------------------------------------------------------------------------|--------------------------------------|
| Internal Bend  |                                                                                                                                                                                                                             |                                                                                                                 |                                      |
|                | Join lengths around 90 degree inside corners                                                                                                                                                                                | Micro - 5/8" x 5/16"<br>Mini - 13/16" x 5/8"<br>TV Drop - 2"x1"<br>Maxi - 23/6" x 13/16"                        | 0.04oz<br>0.07oz<br>0.24oz<br>0.70oz |
| External Bend  |                                                                                                                                                                                                                             |                                                                                                                 |                                      |
|                | Join lengths around 90 degree outside corners                                                                                                                                                                               | Micro - 5%" x 5/16"<br>Mini - 1 <sup>3</sup> /16" x 5%"<br>TV Drop - 2"x1"<br>Maxi - 23%" x 1 <sup>3</sup> /16" | 0.04oz<br>0.10oz<br>0.50oz<br>0.50oz |
| Flat Bend      |                                                                                                                                                                                                                             |                                                                                                                 |                                      |
|                | Use between 2 lengths that change direction by<br>90 degrees on flat surfaces<br>Requires care in measuring gap required for<br>each Accessory, then cut straight length(s) end<br>so Accessory fits neatly between lengths | Micro - 5%" x 5/16"<br>Mini - 1 <sup>3</sup> /16" x 5%"<br>TV Drop - 2"x1"<br>Maxi - 23%" x 1 <sup>3</sup> /16" | 0.04oz<br>0.10oz<br>0.50oz<br>0.77oz |
| Equal Tee      |                                                                                                                                                                                                                             |                                                                                                                 |                                      |
|                | Join 3 lengths of same profile                                                                                                                                                                                              | Micro - 5%" x 5/16"<br>Mini - 13/16" x 5%"<br>TV Drop - 2"x1"<br>Maxi - 23%" x 13/16"                           | 0.04oz<br>0.14oz<br>0.60oz<br>0.81oz |
| Connector      |                                                                                                                                                                                                                             |                                                                                                                 |                                      |
|                | Join 2 lengths of same profile on flat surface                                                                                                                                                                              | Micro - 5%" x 5/16"<br>Mini - 1 <sup>3</sup> /16" x 5%"<br>TV Drop - 2"x1"<br>Maxi - 23%" x 1 <sup>3</sup> /16" | 0.04oz<br>0.10oz<br>0.50oz<br>0.77oz |
| End Cap        |                                                                                                                                                                                                                             |                                                                                                                 |                                      |
|                | Neatly finish open ends                                                                                                                                                                                                     | Micro - 5%" x 5/16"<br>Mini - 1 <sup>3</sup> /16" x 5%"<br>TV Drop - 2"x1"<br>Maxi - 2¾" x 1³/16"               | 0.04oz<br>0.10oz<br>0.50oz<br>0.77oz |

D-Line reserves the right to amend any specification detail

| Accessory Name     | Description                                                                                | Size               | Weight |
|--------------------|--------------------------------------------------------------------------------------------|--------------------|--------|
| Circular Adaptor   | Connect Mini D-Line to flat edge surface boxes<br>with 20mm diameter 3 circular knock-outs | Mini - 1¾6″ x ⅔″   | 0.17oz |
| Patress Adaptor    | Connect Mini D-Line(interfaces with 30x15mm<br>only) to round Surface Boxes                | Mini - 1¾₅″ x ‰″   | 0.10oz |
| Cable Inlet/Outlet | Takes cables in or out of a Mini installation.<br>Use between lengths on straight runs     | Mini - 1³⁄1₅" x %" | 0.10oz |

| Accessory Name     | Description                                               | Weight |
|--------------------|-----------------------------------------------------------|--------|
| Internal Bend      |                                                           |        |
|                    | • Join lengths around 90 degree inside corners            | 0.07oz |
| External Bend      |                                                           |        |
|                    | • Join lengths around 90 degree outside corners           | 0.10oz |
| Cable Inlet/Outlet |                                                           |        |
|                    | • Use to provide cable entry/exit point between 2 lengths | 0.07oz |
| Connector          |                                                           |        |
|                    | • Joins 2 lengths on flat surfaces                        | 0.07oz |

| Accessory Name | Description                                                            | Weight |
|----------------|------------------------------------------------------------------------|--------|
| Internal Bend  |                                                                        |        |
|                | • Join lengths around 90 degree inside corners                         | 0.07oz |
| External Bend  |                                                                        |        |
|                | • Join lengths around 90 degree outside corners                        | 0.10oz |
| Cable Inlet    |                                                                        |        |
|                | <ul> <li>Use to provide cable entry point between 2 lengths</li> </ul> | 0.07oz |
| Cable Outlet   |                                                                        |        |
|                | • Use to provide cable exit point between 2 lengths                    | 0.07oz |
| Connector      |                                                                        |        |
|                | • Joins 2 lengths on flat surfaces                                     | 0.07oz |
| End Cap        |                                                                        |        |