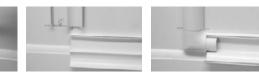

- 1¾6″ x ⅔″   | 0.17oz |
| Patress Adaptor    | Connect Mini D-Line(interfaces with 30x15mm<br>only) to round Surface Boxes                | Mini - 1¾₅″ x ‰″   | 0.10oz |
| Cable Inlet/Outlet | Takes cables in or out of a Mini installation.<br>Use between lengths on straight runs     | Mini - 1³⁄1₅" x %" | 0.10oz |

#### **Installation Tips**

Plan your cable path. Check that you have all parts required. Next consider the space that will be required for any accessories needed - Smooth-Fit ccessories give a smooth flush-alignment for perfect finish, but require precise measurements and straight cuts.

Use the accessory part as a template; pencil mark the surface at the shoulder points of the accessory.

These pencil marks indicate the point that the D-Line length needs to measure up to.





- Measure length(s). Pencil mark where cut is required.
- Use a mitre block and junior hacksaw to cut at the outer edge of the pencil mark.
- Remove the protective film cover.
- Peel & stick.. Make sure the surface is clean & dry. Alternatively lengths can be drilled and screw fixed.
- For easier installation we recommend that horizontal runs are fixed with the click lock at the top and the hinge at the base.
- Take care when positioning lengths, as a strong bond will be created with the surface.

#### Installing cables & accessories

Lay wires into lengths, place the required accessory over the wires, then close the lid ensuring it snaps shut. The lengths hold the accessories in position.



#### After Care



D-Line can accept gloss or emulsion paints... For best results use fine sandp