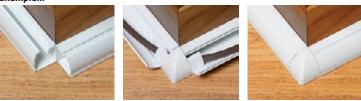

| Accessory Name     | Description                                               | Weight |
|--------------------|-----------------------------------------------------------|--------|
| Internal Bend      |                                                           |        |
|                    | • Join lengths around 90 degree inside corners            | 0.07oz |
| External Bend      |                                                           |        |
|                    | • Join lengths around 90 degree outside corners           | 0.10oz |
| Cable Inlet/Outlet |                                                           |        |
|                    | • Use to provide cable entry/exit point between 2 lengths | 0.07oz |
| Connector          |                                                           |        |
|                    | • Joins 2 lengths on flat surfaces                        | 0.07oz |

| Accessory Name | Description                                                            | Weight |
|----------------|------------------------------------------------------------------------|--------|
| Internal Bend  |                                                                        |        |
|                | • Join lengths around 90 degree inside corners                         | 0.07oz |
| External Bend  |                                                                        |        |
|                | • Join lengths around 90 degree outside corners                        | 0.10oz |
| Cable Inlet    |                                                                        |        |
|                | <ul> <li>Use to provide cable entry point between 2 lengths</li> </ul> | 0.07oz |
| Cable Outlet   |                                                                        |        |
|                | • Use to provide cable exit point between 2 lengths                    | 0.07oz |
| Connector      |                                                                        |        |
|                | • Joins 2 lengths on flat surfaces                                     | 0.07oz |
| End Cap        |                                                                        |        |