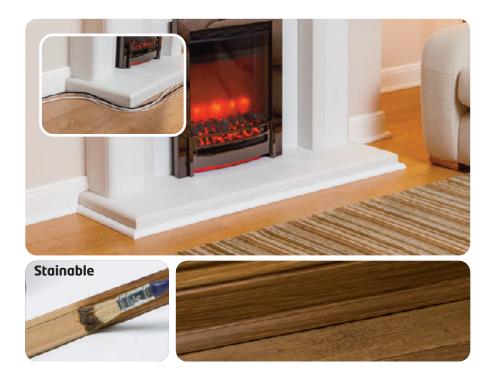

## <sup>1</sup>/<sub>4</sub>-Round Floor Trim

| Feature               | Comment                                                                                                                                                                                                                                      |
|-----------------------|----------------------------------------------------------------------------------------------------------------------------------------------------------------------------------------------------------------------------------------------|
| PVC base & lid        | • Light weight, easy to handle & cut<br>• Self-extinguishing<br>• Can be drilled                                                                                                                                                             |
| Elastomer hinge       | <ul> <li>Effectively bonds base &amp; lid</li> <li>Lid cannot detach</li> <li>Low-maintenance</li> <li>Keeps cables in place during installation</li> <li>Impact absorbing</li> <li>Can be opened &amp; closed thousands of times</li> </ul> |
| Available Colours     | • White • Stainable                                                                                                                                                                                                                          |
| UV stabilised         | • Will not discolour or turn brittle in sunlight                                                                                                                                                                                             |
| Operating temperature | • Stable between -30°C upto +60°C                                                                                                                                                                                                            |
| ¼ round design        | • No sharp edges<br>• Enables subtle aesthetics<br>• For horizontal (& vertical) 90 degree intersections                                                                                                                                     |
| External Dimensions   | • 1⁄8″ x 1⁄8″ (ɯ x h)                                                                                                                                                                                                                        |
| Popular usages        | • Covers expansions gaps around floor edges<br>• Indoors as Floor Trim; for Worktops; Corner drops                                                                                                                                           |
| Таре                  | <ul> <li>Foam backed</li> <li>Effective on clean dry surfaces</li> <li>Caution, can spoil surfaces on removal</li> </ul>                                                                                                                     |
| Can be painted        | <ul> <li>Scuff using gentle abrasive such as sandpaper, so paint keys for best results</li> </ul>                                                                                                                                            |
| Weight                | • 0.33 lbs per ft                                                                                                                                                                                                                            |
| Packaging             | Each length supplied with removable film cover                                                                                                                                                                                               |
| Capacity              | <ul> <li>It is recommended to leave 45% of internal capacity for air circulation</li> </ul>                                                                                                                                                  |
| Accessories Available | • Yes, including Clip-Over bends & Inlet/Outlet Connector                                                                                                                                                                                    |