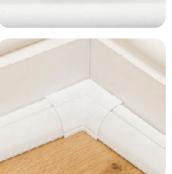

### **Smooth-Fit Accessories** for ¼ Circle Floor Trim

| Feature            | Comment                                                                                                                                                                                        |
|--------------------|------------------------------------------------------------------------------------------------------------------------------------------------------------------------------------------------|
| Internal shoulders | <ul> <li>Enables smooth appearance along installation</li> <li>Creates secure fitment - will not drop off</li> <li>Enable smooth flush alignment between lengths for perfect finish</li> </ul> |
| Abs material       | <ul> <li>Robust material</li> <li>Can be modified for fitment on uneven surfaces</li> </ul>                                                                                                    |
| Can be painted     | <ul> <li>Scuff using gentle abrasive such as fine sandpaper, so paint keys for best results</li> </ul>                                                                                         |

| Accessory Name | Description                                                            | Weight |
|----------------|------------------------------------------------------------------------|--------|
| Internal Bend  |                                                                        |        |
|                | • Join lengths around 90 degree inside corners                         | 0.07oz |
| External Bend  |                                                                        |        |
|                | • Join lengths around 90 degree outside corners                        | 0.10oz |
| Cable Inlet    |                                                                        |        |
|                | <ul> <li>Use to provide cable entry point between 2 lengths</li> </ul> | 0.07oz |
| Cable Outlet   |                                                                        |        |
|                | • Use to provide cable exit point between 2 lengths                    | 0.07oz |
| Connector      |                                                                        |        |
|                | • Joins 2 lengths on flat surfaces                                     | 0.07oz |
| End Cap        |                                                                        |        |

End Cap

D-Line reserves the right to amend any specification detail

- Neatly finish open ends
  Simply push in. (note: left & right versions apply)

0.10oz