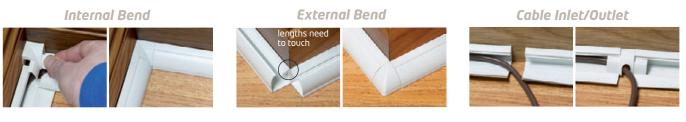

### ¼ Round Clip Over Accessories

Internal Bend External Bend Cable Inlet/Outlet

#### ¼ Round Smooth Fit Accessories

Internal Bend

External Bend

Cable Inlet

Cable Outlet

Connector

End Cap