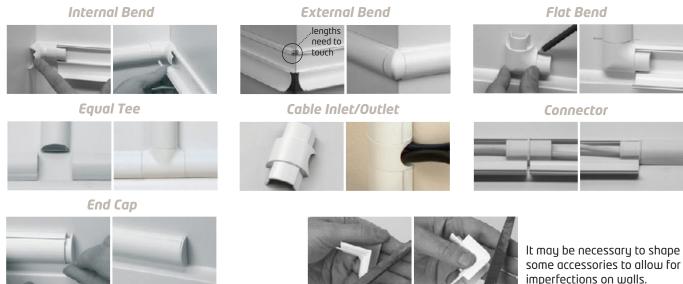

### **Clip Over Accessories**

### **Smooth Fit Accessories**

It may be necessary to shape some accessories to allow for imperfections on walls.

Important: If using D-Line for 240v mains cables it is recommended you leave 45%+ of internal capacity for air circulation.