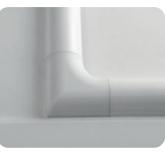

#### 1/2 Round Smooth Fit Accessories

## Smooth-Fit Accessories for ½ Circle Cable Cover

| Feature            | Comment                                                                                                                                                                                        |
|--------------------|------------------------------------------------------------------------------------------------------------------------------------------------------------------------------------------------|
| Internal shoulders | <ul> <li>Enables smooth appearance along installation</li> <li>Creates secure fitment - will not drop off</li> <li>Enable smooth flush alignment between lengths for perfect finish</li> </ul> |
| Abs material       | <ul> <li>Robust material</li> <li>Can be modified for fitment on uneven surfaces</li> </ul>                                                                                                    |
| Can be painted     | <ul> <li>Scuff using gentle abrasive such as fine sandpaper, so paint keys for best results</li> </ul>                                                                                         |

| Accessory Name | Description                                                                                                                                                                                                                 | Size                                                                                                            | Weight                               |
|----------------|-----------------------------------------------------------------------------------------------------------------------------------------------------------------------------------------------------------------------------|-----------------------------------------------------------------------------------------------------------------|--------------------------------------|
| Internal Bend  |                                                                                                                                                                                                                             |                                                                                                                 |                                      |
|                | Join lengths around 90 degree inside corners                                                                                                                                                                                | Micro - 5/8" x 5/16"<br>Mini - 13/16" x 5/8"<br>TV Drop - 2"x1"<br>Maxi - 23/6" x 13/16"                        | 0.04oz<br>0.07oz<br>0.24oz<br>0.70oz |
| External Bend  |                                                                                                                                                                                                                             |                                                                                                                 |                                      |
|                | Join lengths around 90 degree outside corners                                                                                                                                                                               | Micro - 5%" x 5/16"<br>Mini - 1 <sup>3</sup> /16" x 5%"<br>TV Drop - 2"x1"<br>Maxi - 23%" x 1 <sup>3</sup> /16" | 0.04oz<br>0.10oz<br>0.50oz<br>0.50oz |
| Flat Bend      |                                                                                                                                                                                                                             |                                                                                                                 |                                      |
|                | Use between 2 lengths that change direction by<br>90 degrees on flat surfaces<br>Requires care in measuring gap required for<br>each Accessory, then cut straight length(s) end<br>so Accessory fits neatly between lengths | Micro - 5%" x 5/16"<br>Mini - 1 <sup>3</sup> /16" x 5%"<br>TV Drop - 2"x1"<br>Maxi - 23%" x 1 <sup>3</sup> /16" | 0.04oz<br>0.10oz<br>0.50oz<br>0.77oz |
| Equal Tee      |                                                                                                                                                                                                                             |                                                                                                                 |                                      |
|                | Join 3 lengths of same profile                                                                                                                                                                                              | Micro - 5%" x 5/16"<br>Mini - 13/16" x 5%"<br>TV Drop - 2"x1"<br>Maxi - 23%" x 13/16"                           | 0.04oz<br>0.14oz<br>0.60oz<br>0.81oz |
| Connector      |                                                                                                                                                                                                                             |                                                                                                                 |                                      |
|                | Join 2 lengths of same profile on flat surface                                                                                                                                                                              | Micro - 5%" x 5/16"<br>Mini - 1 <sup>3</sup> /16" x 5%"<br>TV Drop - 2"x1"<br>Maxi - 23%" x 1 <sup>3</sup> /16" | 0.04oz<br>0.10oz<br>0.50oz<br>0.77oz |
| End Cap        |                                                                                                                                                                                                                             |                                                                                                                 |                                      |
|                | Neatly finish open ends                                                                                                                                                                                                     | Micro - 5%" x 5/16"<br>Mini - 1 <sup>3</sup> /16" x 5%"<br>TV Drop - 2"x1"<br>Maxi - 2¾" x 1³/16"               | 0.04oz<br>0.10oz<br>0.50oz<br>0.77oz |