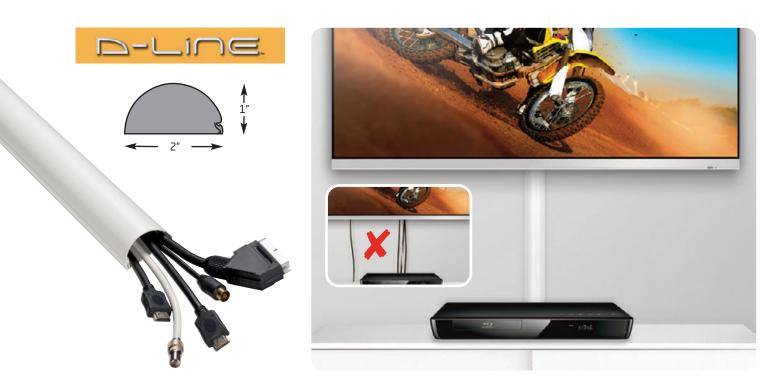

## TV Cable Cover

| Feature               | Comment                                                                                                                                                                                                                                      |
|-----------------------|----------------------------------------------------------------------------------------------------------------------------------------------------------------------------------------------------------------------------------------------|
| PVC base & lid        | <ul> <li>Light weight, easy to handle &amp; cut</li> <li>Self-extinguishing</li> <li>Can be drilled</li> </ul>                                                                                                                               |
| Elastomer hinge       | <ul> <li>Effectively bonds base &amp; lid</li> <li>Lid cannot detach</li> <li>Low-maintenance</li> <li>Keeps cables in place during installation</li> <li>Impact absorbing</li> <li>Can be opened &amp; closed thousands of times</li> </ul> |
| Available Colours     | • White • Black                                                                                                                                                                                                                              |
| UV stabilised         | • Will not discolour or turn brittle in sunlight                                                                                                                                                                                             |
| Operating temperature | • Stable between -30°C upto +60°C                                                                                                                                                                                                            |
| ½ round design        | • No sharp edges<br>• Enables subtle aesthetics                                                                                                                                                                                              |
| External Dimensions   | • 2" x 1" (w x h) aka TV Drop                                                                                                                                                                                                                |
| Popular usages        | • Hide cables from wall-mounted TVs; Hide cables on underside of desktops and up desk legs                                                                                                                                                   |
| Таре                  | <ul> <li>Foam backed</li> <li>Effective on clean dry surfaces</li> <li>Caution, can spoil surfaces on removal</li> </ul>                                                                                                                     |
| Can be painted        | <ul> <li>Scuff using gentle abrasive such as sandpaper, so paint keys for best results</li> </ul>                                                                                                                                            |
| Weight                | • 0.6 lbs per ft                                                                                                                                                                                                                             |
| Packaging             | Each length supplied with removable film cover                                                                                                                                                                                               |
| Capacity              | <ul> <li>It is recommended to leave 45% of internal capacity for air circulation</li> <li>Can contain up to 6+ popular TV cables</li> </ul>                                                                                                  |
| Accessories Available | • Yes (Smooth-Fit style)                                                                                                                                                                                                                     |