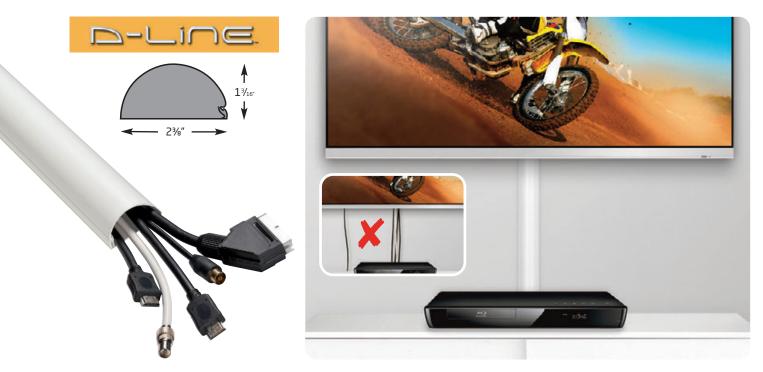

## Maxi Cable Cover

| Feature               | Comment                                                                                                                                                                                                                                      |
|-----------------------|----------------------------------------------------------------------------------------------------------------------------------------------------------------------------------------------------------------------------------------------|
| PVC base & lid        | • Light weight, easy to handle & cut<br>• Self-extinguishing<br>• Can be drilled                                                                                                                                                             |
| Elastomer hinge       | <ul> <li>Effectively bonds base &amp; lid</li> <li>Lid cannot detach</li> <li>Low-maintenance</li> <li>Keeps cables in place during installation</li> <li>Impact absorbing</li> <li>Can be opened &amp; closed thousands of times</li> </ul> |
| Available Colours     | • White                                                                                                                                                                                                                                      |
| UV stabilised         | • Will not discolour or turn brittle in sunlight                                                                                                                                                                                             |
| Operating temperature | • Stable between -30°C upto +60°C                                                                                                                                                                                                            |
| ½ round design        | • No sharp edges<br>• Enables subtle aesthetics                                                                                                                                                                                              |
| External Dimensions   | • 2¾" x 1¾16" (w x h) aka Maxi - our largest profile!                                                                                                                                                                                        |
| Popular usages        | • Hide cables from wide screen wall-mounted TVs                                                                                                                                                                                              |
| Таре                  | • Foam backed<br>• Effective on clean dry surfaces<br>• Caution, can spoil surfaces on removal                                                                                                                                               |
| Can be painted        | <ul> <li>Scuff using gentle abrasive such as sandpaper, so paint keys for best results</li> </ul>                                                                                                                                            |
| Weight                | • 0.85 lbs per ft                                                                                                                                                                                                                            |
| Packaging             | Each length supplied with removable film cover                                                                                                                                                                                               |
| Capacity              | <ul> <li>It is recommended to leave 45% of internal capacity for air circulation</li> <li>Can contain up to 8+ popular TV cables</li> </ul>                                                                                                  |
| Accessories Available | • Yes (Smooth-Fit style)                                                                                                                                                                                                                     |