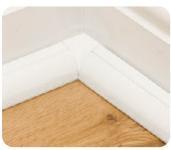

#### ¼ Round Smooth Fit Accessories

Internal Bend

External Bend

Cable Inlet

Cable Outlet

Connector

End Cap

### **Smooth-Fit Accessories** for ¼ Circle Floor Trim

| Feature            | Comment                                                                                                                                                                                        |
|--------------------|------------------------------------------------------------------------------------------------------------------------------------------------------------------------------------------------|
| Internal shoulders | <ul> <li>Enables smooth appearance along installation</li> <li>Creates secure fitment - will not drop off</li> <li>Enable smooth flush alignment between lengths for perfect finish</li> </ul> |
| Abs material       | <ul> <li>Robust material</li> <li>Can be modified for fitment on uneven surfaces</li> </ul>                                                                                                    |
| Can be painted     | <ul> <li>Scuff using gentle abrasive such as fine sandpaper, so paint keys for best results</li> </ul>                                                                                         |

| Accessory Name | Description                                                            | Weight |
|----------------|------------------------------------------------------------------------|--------|
| Internal Bend  |                                                                        |        |
|                | • Join lengths around 90 degree inside corners                         | 0.07oz |
| External Bend  |                                                                        |        |
|                | • Join lengths around 90 degree outside corners                        | 0.10oz |
| Cable Inlet    |                                                                        |        |
|                | <ul> <li>Use to provide cable entry point between 2 lengths</li> </ul> | 0.07oz |
| Cable Outlet   |                                                                        |        |
|                | • Use to provide cable exit point between 2 lengths                    | 0.07oz |
| Connector      |                                                                        |        |
|                | • Joins 2 lengths on flat surfaces                                     | 0.07oz |
| End Cap        |                                                                        |        |