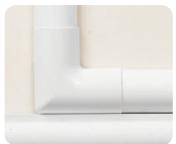

# Clip-Over Accessories for ½ Circle Cable Cover

| Feature         | Comment                                                                                                                           |
|-----------------|-----------------------------------------------------------------------------------------------------------------------------------|
| Rear Grip Tabs  | <ul> <li>Hold Accessory in gap between flat surface and D-Line length, as made possible<br/>by depth of rear foam-tape</li> </ul> |
| Abs material    | • Robust material                                                                                                                 |
| Can be painted  | <ul> <li>Scuff using gentle abrasive such as fine sandpaper, so paint keys for best results</li> </ul>                            |
| Popular usage   | <ul> <li>Available for Mini (1<sup>3</sup>/16" x 5%")</li> </ul>                                                                  |
| Easy-to-install | <ul> <li>Clip-Over style can forgive poor cuts at length ends, and imprecise measuring<br/>so saving installation time</li> </ul> |

| Accessory Name | Description                                                                                                                                                                                 | Weight |
|----------------|---------------------------------------------------------------------------------------------------------------------------------------------------------------------------------------------|--------|
| Internal Bend  | • Join lengths around 90 degree inside corners                                                                                                                                              | 0.14oz |
|                | (Mini 1¾₅" x ¾" profile only)                                                                                                                                                               |        |
| External Bend  |                                                                                                                                                                                             |        |
|                | <ul> <li>Join lengths around 90 degree outside corners<br/>(Mini 1<sup>3</sup>⁄<sub>16</sub>" x <sup>5</sup>⁄<sub>8</sub>" profile only)</li> </ul>                                         | 0.1oz  |
| Flat Bend      |                                                                                                                                                                                             |        |
|                | <ul> <li>Use between 2 lengths that change direction<br/>by 90 degrees on flat surfaces<br/>(<i>Mini</i> 1<sup>3</sup>/<sub>16</sub>" x <sup>5</sup>/<sub>8</sub>" profile only)</li> </ul> | 0.1oz  |
| Equal Tee      |                                                                                                                                                                                             |        |
|                | <ul> <li>Use to clip over 3 lengths of same profile<br/>(Mini 1<sup>3</sup>⁄<sub>16</sub>" x <sup>5</sup>⁄<sub>8</sub>" profile only)</li> </ul>                                            | 0.1oz  |
| Door Top Bend  |                                                                                                                                                                                             |        |
|                | • Use to clip over interface of vertical and horizontal lengths (Mini 1 <sup>3</sup> / <sub>16</sub> " x <sup>5</sup> / <sub>8</sub> " profile only)                                        | 0.14oz |