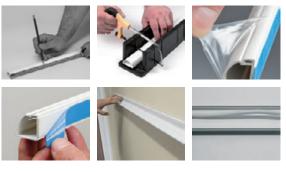

#### **Installation Tips**

Plan your cable path. Check that you have all parts required. Next consider the space that will be required for any accessories needed - Smooth-Fit ccessories give a smooth flush-alignment for perfect finish, but require precise measurements and straight cuts.

Use the accessory part as a template; pencil mark the surface at the shoulder points of the accessory.

These pencil marks indicate the point that the D-Line length needs to measure up to.

- Measure length(s). Pencil mark where cut is required.
- Use a mitre block and junior hacksaw to cut at the outer edge of the pencil mark.
- Remove the protective film cover.
- Peel & stick.. Make sure the surface is clean & dry. Alternatively lengths can be drilled and screw fixed.
- For easier installation we recommend that horizontal runs are fixed with the click lock at the top and the hinge at the base.
- Take care when positioning lengths, as a strong bond will be created with the surface.

#### **Installation Tips**

Plan your cable path. Check that you have all parts required.

Next consider the space that will be required for any accessories needed - Smooth-Fit accessories give a smooth flush-alignment for perfect finish, but require precise measurements and straight cuts.

Use the accessory part as a template; pencil mark the surface at the shoulder points of the accessory.

These pencil marks indicate the point that the D-Line length needs to measure up to.

#### **Cutting & Installing Lengths**

- Measure length(s). Pencil mark where cut is required.
- Use a mitre block and junior hacksaw to cut at the outer edge of the pencil mark.
- Remove the protective film cover.
- To peel & stick... Make sure the surface is clean & dry.
- For easier installation we recommend that horizontal runs are fixed with the click lock at the top and the hinge at the base.
- Take care when positioning lengths, as a strong bond will be created with the surface.