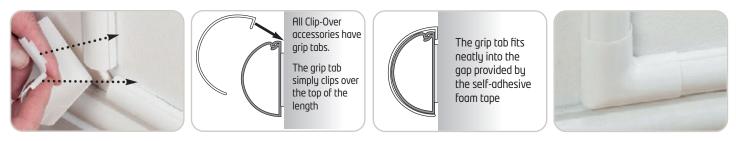

### How Clip-Over Accessories Work

# Clip-Over Accessories for ½ Circle Cable Cover

| Feature         | Comment                                                                                                                           |
|-----------------|-----------------------------------------------------------------------------------------------------------------------------------|
| Rear Grip Tabs  | <ul> <li>Hold Accessory in gap between flat surface and D-Line length, as made possible<br/>by depth of rear foam-tape</li> </ul> |
| Abs material    | • Robust material                                                                                                                 |
| Can be painted  | <ul> <li>Scuff using gentle abrasive such as fine sandpaper, so paint keys for best results</li> </ul>                            |
| Popular usage   | <ul> <li>Available for Mini (1<sup>3</sup>/16" x 5%")</li> </ul>                                                                  |
| Easy-to-install | <ul> <li>Clip-Over style can forgive poor cuts at length ends, and imprecise measuring<br/>so saving installation time</li> </ul> |

## **Clip-Over Accessories** for ¼ Circle Floor Trim

| Feature         | Comment                                                                                                                           |
|-----------------|-----------------------------------------------------------------------------------------------------------------------------------|
| Rear Grip Tabs  | <ul> <li>Hold Accessory in gap between flat surface and D-Line length as made possible<br/>by depth of rear foam-tape</li> </ul>  |
| Abs material    | <ul> <li>Robust material</li> <li>Can be modified for fitment on uneven surfaces</li> </ul>                                       |
| Can be painted  | <ul> <li>Scuff using gentle abrasive such as fine sandpaper, so paint keys for best results</li> </ul>                            |
| Easy-to-install | <ul> <li>Clip-Over style can forgive poor cuts at length ends, and imprecise measuring<br/>so saving installation time</li> </ul> |