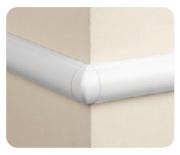

#### 1/2 Round Clip Over Accessories (Mini only)

# Clip-Over Accessories for ½ Circle Cable Cover

| Feature         | Comment                                                                                                                           |
|-----------------|-----------------------------------------------------------------------------------------------------------------------------------|
| Rear Grip Tabs  | <ul> <li>Hold Accessory in gap between flat surface and D-Line length, as made possible<br/>by depth of rear foam-tape</li> </ul> |
| Abs material    | • Robust material                                                                                                                 |
| Can be painted  | <ul> <li>Scuff using gentle abrasive such as fine sandpaper, so paint keys for best results</li> </ul>                            |
| Popular usage   | <ul> <li>Available for Mini (1<sup>3</sup>/16" x 5%")</li> </ul>                                                                  |
| Easy-to-install | <ul> <li>Clip-Over style can forgive poor cuts at length ends, and imprecise measuring<br/>so saving installation time</li> </ul> |

| Accessory Name | Description                                                                                                                                                                                 | Weight |
|----------------|---------------------------------------------------------------------------------------------------------------------------------------------------------------------------------------------|--------|
| Internal Bend  | • Join lengths around 90 degree inside corners                                                                                                                                              | 0.14oz |
|                | (Mini 1¾₅" x ¾" profile only)                                                                                                                                                               |        |
| External Bend  |                                                                                                                                                                                             |        |
|                | <ul> <li>Join lengths around 90 degree outside corners<br/>(Mini 1<sup>3</sup>⁄<sub>16</sub>" x <sup>5</sup>⁄<sub>8</sub>" profile only)</li> </ul>                                         | 0.1oz  |
| Flat Bend      |                                                                                                                                                                                             |        |
|                | <ul> <li>Use between 2 lengths that change direction<br/>by 90 degrees on flat surfaces<br/>(<i>Mini</i> 1<sup>3</sup>/<sub>16</sub>" x <sup>5</sup>/<sub>8</sub>" profile only)</li> </ul> | 0.1oz  |
| Equal Tee      |                                                                                                                                                                                             |        |
|                | <ul> <li>Use to clip over 3 lengths of same profile<br/>(Mini 1<sup>3</sup>⁄<sub>16</sub>" x <sup>5</sup>⁄<sub>8</sub>" profile only)</li> </ul>                                            | 0.1oz  |
| Door Top Bend  |                                                                                                                                                                                             |        |
|                | • Use to clip over interface of vertical and horizontal lengths (Mini 1 <sup>3</sup> / <sub>16</sub> " x <sup>5</sup> / <sub>8</sub> " profile only)                                        | 0.14oz |