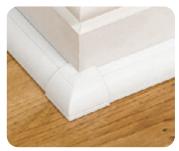

## **Clip-Over Accessories** for ¼ Circle Floor Trim

| Feature         | Comment                                                                                                                           |
|-----------------|-----------------------------------------------------------------------------------------------------------------------------------|
| Rear Grip Tabs  | <ul> <li>Hold Accessory in gap between flat surface and D-Line length as made possible<br/>by depth of rear foam-tape</li> </ul>  |
| Abs material    | <ul> <li>Robust material</li> <li>Can be modified for fitment on uneven surfaces</li> </ul>                                       |
| Can be painted  | <ul> <li>Scuff using gentle abrasive such as fine sandpaper, so paint keys for best results</li> </ul>                            |
| Easy-to-install | <ul> <li>Clip-Over style can forgive poor cuts at length ends, and imprecise measuring<br/>so saving installation time</li> </ul> |

| Accessory Name     | Description                                               | Weight |
|--------------------|-----------------------------------------------------------|--------|
| Internal Bend      |                                                           |        |
|                    | • Join lengths around 90 degree inside corners            | 0.07oz |
| External Bend      |                                                           |        |
|                    | • Join lengths around 90 degree outside corners           | 0.10oz |
| Cable Inlet/Outlet |                                                           |        |
|                    | • Use to provide cable entry/exit point between 2 lengths | 0.07oz |
| Connector          |                                                           |        |
|                    | • Joins 2 lengths on flat surfaces                        | 0.07oz |

End Cap

- Neatly finish open ends
- 0.10oz
- Simply push in. (note: left & right versions apply)