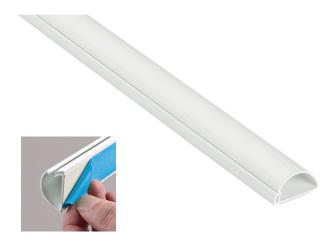

Available in a variety of colors that can blend with surrounds or create a striking visual feature.

- Unique stylish 'D-Line' appearance
- Patented hinge & click-lock lid
- Accessories available for perfect finish
- Self-adhesive, or can be drilled & screw-fixed

## Mini Raceway - 1.18" x 0.59"

| Production            | Single piece design, produced in one single process by extrusion              |
|-----------------------|-------------------------------------------------------------------------------|
|                       | Light weight, easy to handle & cut                                            |
| PVC base & lid        | Self-extinguishing Self-extinguishing                                         |
|                       | Can be drilled                                                                |
|                       | Effectively bonds base & lid - lid cannot detach                              |
| Flexible hinge        | Impact absorbing                                                              |
|                       | Can be opened & closed thousands of times                                     |
| Available colors      | White, Black, Almond, Aluminum Effect, Oak Effect                             |
| UV stabilized         | Will not discolor or turn brittle in sunlight                                 |
| Operating temperature | Stable between -22°F up to +140°F                                             |
|                       | No sharp edges                                                                |
| ½ round design        | Enables subtle aesthetics                                                     |
|                       | Blends above baseboards                                                       |
| External dimensions   | 1.18" x 0.59" (W x H)                                                         |
|                       | Foam backed 0.04" thick                                                       |
| Tape                  | Effective on clean dry surfaces                                               |
|                       | Caution, can spoil surfaces on removal                                        |
| Paintable             | Scuff using gentle abrasive such as sandpaper, so paint keys for best results |
| Weight                | 1.2 oz per foot                                                               |
| Packaging             | Each length supplied with removable film cover                                |
|                       |                                                                               |