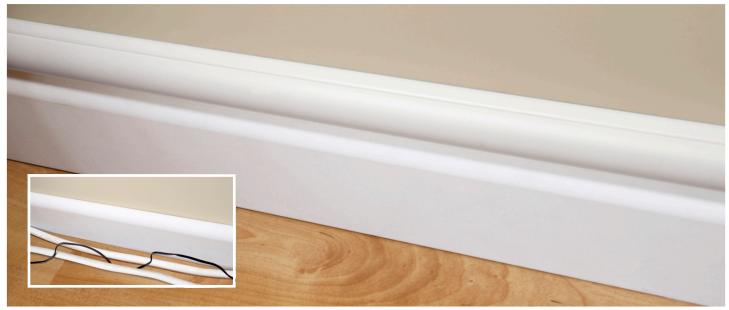

## D-Line 1.18" x 0.59" Mini Raceway offers a subtle appearance to make surface cable installations look attractive!

The  $\frac{1}{2}$ -round design blends above baseboards, while offering a modern solution for vertical cable drops and runs across ceilings.

Available in a variety of colors that can blend with surrounds or create a striking visual feature.

- Unique stylish 'D-Line' appearance
- Patented hinge & click-lock lid
- Accessories available for perfect finish
- Self-adhesive, or can be drilled & screw-fixed