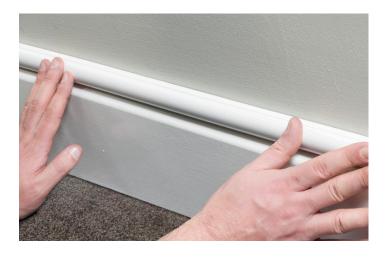

## D-Line 1.18" x 0.59" Mini Raceway offers a subtle appearance to make surface cable installations look attractive!

The  $\frac{1}{2}$ -round design blends above baseboards, while offering a modern solution for vertical cable drops and runs across ceilings.