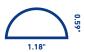

## D-Line 1.18" x 0.59" Mini Raceway offers a subtle appearance to make surface cable installations look attractive!

The  $\frac{1}{2}$ -round design blends above baseboards, while offering a modern solution for vertical cable drops and runs across ceilings.

## Mini Raceway - 1.18" x 0.59"

| Production            | Single piece design, produced in one single process by extrusion              |
|-----------------------|-------------------------------------------------------------------------------|
|                       | Light weight, easy to handle & cut                                            |
| PVC base & lid        | Self-extinguishing Self-extinguishing                                         |
|                       | Can be drilled                                                                |
|                       | Effectively bonds base & lid - lid cannot detach                              |
| Flexible hinge        | Impact absorbing                                                              |
|                       | Can be opened & closed thousands of times                                     |
| Available colors      | White, Black, Almond, Aluminum Effect, Oak Effect                             |
| UV stabilized         | Will not discolor or turn brittle in sunlight                                 |
| Operating temperature | Stable between -22°F up to +140°F                                             |
|                       | No sharp edges                                                                |
| ½ round design        | Enables subtle aesthetics                                                     |
|                       | Blends above baseboards                                                       |
| External dimensions   | 1.18" x 0.59" (W x H)                                                         |
|                       | Foam backed 0.04" thick                                                       |
| Tape                  | Effective on clean dry surfaces                                               |
|                       | Caution, can spoil surfaces on removal                                        |
| Paintable             | Scuff using gentle abrasive such as sandpaper, so paint keys for best results |
| Weight                | 1.2 oz per foot                                                               |
| Packaging             | Each length supplied with removable film cover                                |
|                       |                                                                               |