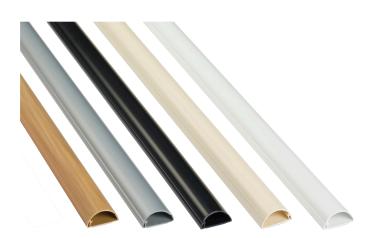

Available in a variety of colors that can blend with surrounds or create a striking visual feature.

- Unique stylish 'D-Line' appearance
- Patented hinge & click-lock lid
- Accessories available for perfect finish
- Self-adhesive, or can be drilled & screw-fixed

## Mini Raceway - 1.18" x 0.59"

| Production            | Single piece design, produced in one single process by extrusion              |
|-----------------------|-------------------------------------------------------------------------------|
|                       | Light weight, easy to handle & cut                                            |
| PVC base & lid        | Self-extinguishing Self-extinguishing                                         |
|                       | Can be drilled                                                                |
|                       | Effectively bonds base & lid - lid cannot detach                              |
| Flexible hinge        | Impact absorbing                                                              |
|                       | Can be opened & closed thousands of times                                     |
| Available colors      | White, Black, Almond, Aluminum Effect, Oak Effect                             |
| UV stabilized         | Will not discolor or turn brittle in sunlight                                 |
| Operating temperature | Stable between -22°F up to +140°F                                             |
|                       | No sharp edges                                                                |
| ½ round design        | Enables subtle aesthetics                                                     |
|                       | Blends above baseboards                                                       |
| External dimensions   | 1.18" x 0.59" (W x H)                                                         |
|                       | Foam backed 0.04" thick                                                       |
| Tape                  | Effective on clean dry surfaces                                               |
|                       | Caution, can spoil surfaces on removal                                        |
| Paintable             | Scuff using gentle abrasive such as sandpaper, so paint keys for best results |
| Weight                | 1.2 oz per foot                                                               |
| Packaging             | Each length supplied with removable film cover                                |
|                       |                                                                               |