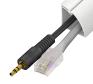

## Ideal for low-voltage cables e.g. Telecoms, I.T, AV, Security & Alarm wires

Quarter round 0.87" x 0.87" profile covers expansion gaps between floors and baseboards, while providing an easy-to-use raceway for containing low-voltage cables around floor perimeters.