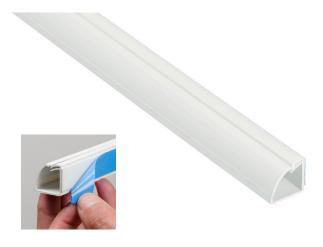

## ½ Round Raceway - 0.87" x 0.87"

| Single piece design, produced in one single process by extrusion              |
|-------------------------------------------------------------------------------|
| Light weight, easy to handle & cut                                            |
| Self-extinguishing                                                            |
| Can be drilled                                                                |
| Effectively bonds base & lid - lid cannot detach                              |
| Impact absorbing                                                              |
| Can be opened & closed thousands of times                                     |
| White                                                                         |
| Will not discolor or turn brittle in sunlight                                 |
| Stable between -22°F up to +140°F                                             |
| No sharp edges                                                                |
| Enables subtle aesthetics                                                     |
| For horizontal (& vertical) 90 degree intersections                           |
| 0.87" x 0.87" (W x H)                                                         |
| Foam backed 0.04" thick                                                       |
| Effective on clean dry surfaces                                               |
| Caution, can spoil surfaces on removal                                        |
| Scuff using gentle abrasive such as sandpaper, so paint keys for best results |
| 1.6 oz per foot                                                               |
| Each length supplied with removable film cover                                |
|                                                                               |