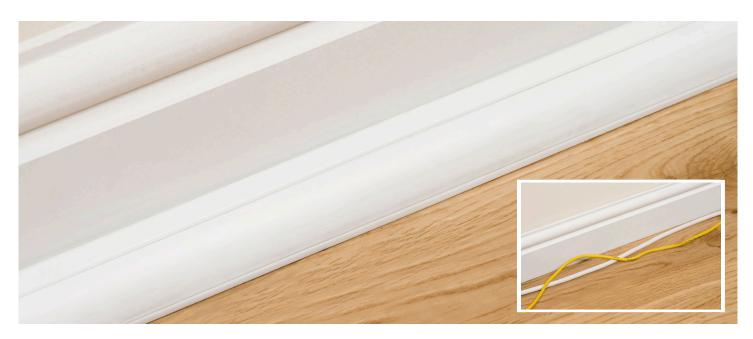

## Ideal for low-voltage cables e.g. Telecoms, I.T, AV, Security & Alarm wires

Quarter round 0.87" x 0.87" profile covers expansion gaps between floors and baseboards, while providing an easy-to-use raceway for containing low-voltage cables around floor perimeters.

The  $0.87^{\prime\prime}$  x  $0.87^{\prime\prime}$  (W x H) dimensions scale well to blend with popular baseboards, while providing capacity for cable bending radii around corners.

- Unique stylish 'D-Line' appearance
- · Patented hinge & click-lock lid
- Accessories available for perfect finish
- For corner installs also
- Self-adhesive, peel & stick