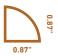

## Ideal for low-voltage cables e.g. Telecoms, I.T, AV, Security & Alarm wires

Quarter round 0.87" x 0.87" profile covers expansion gaps between floors and baseboards, while providing an easy-to-use raceway for containing low-voltage cables around floor perimeters.

The  $0.87^{\prime\prime}$  x  $0.87^{\prime\prime}$  (W x H) dimensions scale well to blend with popular baseboards, while providing capacity for cable bending radii around corners.

- Unique stylish 'D-Line' appearance
- · Patented hinge & click-lock lid
- Accessories available for perfect finish
- For corner installs also
- Self-adhesive, peel & stick