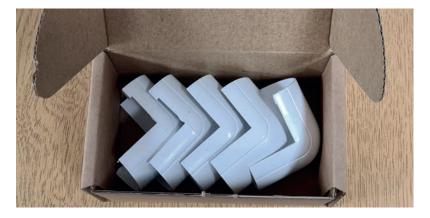

# 1/2 ROUND MICRO+ RACEWAY & ACCESSORIES

- Lengths packed 15 lengths per 2.5" x 2.5" box
- Accessories packed as 10 pcs