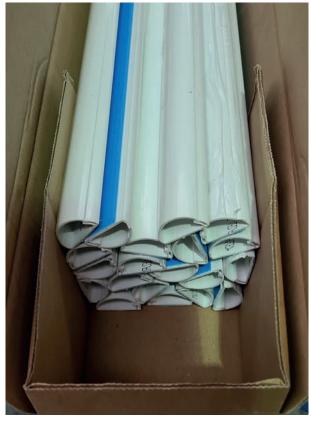

# 1/2 ROUND MINI RACEWAY & ACCESSORIES

- Lengths packed 20 lengths per 4" x 4" box
- Accessories packed as 5 pcs