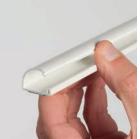

D-Line's patented  $\frac{1}{2}$  round profiles have a hinged and click-lock lid; The hinge is specially tensioned to facilitate the adding of cables.

To complement the lengths, ranges of clip-over accessories, including snap-on corner bends and tee connectors, are similarly designed to be 'quick-to-install, & look great!'

The  $\frac{1}{2}$ -round shapes blend with decor. As often said, D-Line installations provide a 'finishing touch that creates a lasting impression' - a smart alternative to traditional raceways or channeling walls.