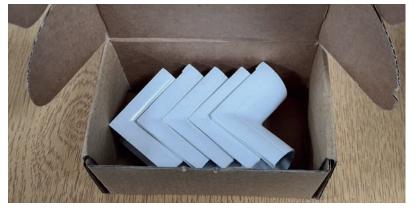

# 1/2 ROUND MINI RACEWAY & ACCESSORIES

- Lengths packed 20 lengths per 4" x 4" box
- Accessories packed as 5 pcs