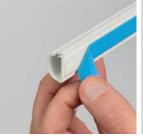

# **RACEWAY FEATURES & BENEFITS - A QUICK GUIDE**

Film covered to protect lengths in storage/vans

Self-Adhesive for peel & stick. (then can be drilled) Plain back & removable tape options also.

Patented hinge & click-lock lid for one-piece installation