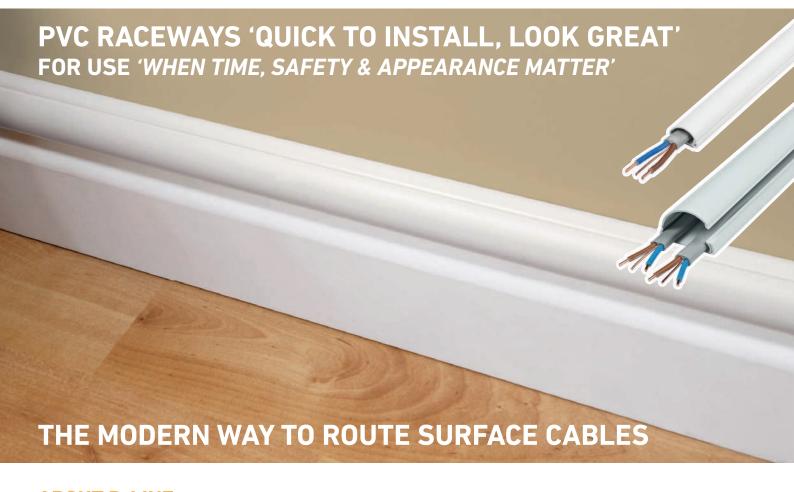

D-Line's patented  $\frac{1}{2}$  round profiles have a hinged and click-lock lid; The hinge is specially tensioned to facilitate the adding of cables.

To complement the lengths, ranges of clip-over accessories, including snap-on corner bends and tee connectors, are similarly designed to be 'quick-to-install, & look great!'

The  $\frac{1}{2}$ -round shapes blend with decor. As often said, D-Line installations provide a 'finishing touch that creates a lasting impression' - a smart alternative to traditional raceways or channeling walls.

# Making cables 'disappear!' • Providing subtle & discrete appearance • Preferred by installers • Address objections to unsightly cables or 'unfashionable' raceways • Increase 'customer approval' ratings • Proposed as handy 6.5' lengths (alternative options available) Unique stylish 'D-Line' appearance