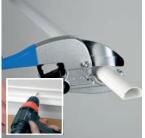

iscrete appearance • Preferred by installers • Address objections to unsightly cables or 'unfashionable' raceways • Increase 'customer approval' ratings • Proposed as handy 6.5' lengths (alternative options available) Unique stylish 'D-Line' appearance

# 1/2 ROUND MINI RACEWAY





# 1/2 ROUND MICRO+ RACEWAY & ACCESSORIES







- Lengths packed 15 lengths per 2.5" x 2.5" box
- Accessories packed as 10 pcs



# 1/2 ROUND MINI RACEWAY & ACCESSORIES







- Lengths packed 20 lengths per 4" x 4" box
- Accessories packed as 5 pcs



# **RACEWAY FEATURES & BENEFITS - A QUICK GUIDE**



Film covered to protect lengths in storage/vans



Self-Adhesive for peel & stick. (then can be drilled) Plain back & removable tape options also.



Patented hinge & click-lock lid for one-piece installation



Lightweight & easy to cut (Can be drilled and screw fixed)



Paintable

## **PRODUCT OVERVIEW**

| Item | Description                                                                       |             | Code       |
|------|-----------------------------------------------------------------------------------|-------------|------------|
| 1    | 0.78x0.39in (WxH) White Micro PVC Raceway - 1x 6.5' Length, Self-Adhesive         |             | US/D22010W |
| 2    | 0.78x0.39in (WxH) White Micro PVC Raceway Clip-Over Flat Corner                   |             | FLFB2010W  |
| 3    | 0.78x0.39in (WxH) White Micro PVC Raceway Clip-Over Internal Corner               |             | FLIB2010W  |
| 4    | 0.78x0.39in (WxH) White Micro PVC Raceway Clip-Over External Corner               |