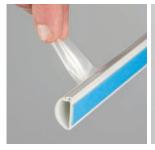

# **RACEWAY FEATURES & BENEFITS - A QUICK GUIDE**

Film covered to protect lengths in storage/vans

Self-Adhesive for peel & stick. (then can be drilled) Plain back & removable tape options also.

Patented hinge & click-lock lid for one-piece installation