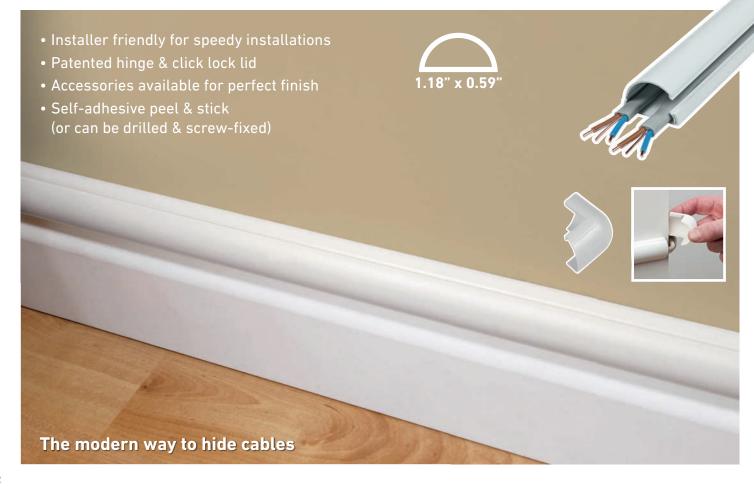

# 1/2 ROUND MINI RACEWAY

# **RACEWAY FEATURES & BENEFITS - A QUICK GUIDE**

Film covered to protect lengths in storage/vans

Self-Adhesive for peel & stick. (then can be drilled) Plain back & removable tape options also.

Patented hinge & click-lock lid for one-piece installation

Lightweight & easy to cut (Can be drilled and screw fixed)

Paintable