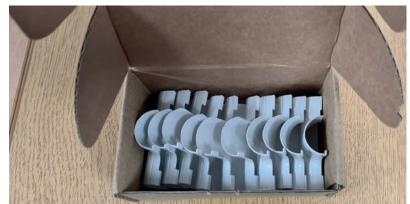

# 1/2 ROUND MICRO+ RACEWAY & ACCESSORIES

- Lengths packed 15 lengths per 2.5" x 2.5" box
- Accessories packed as 10 pcs