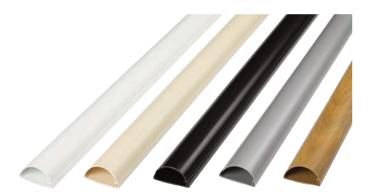

| Code     | Description                  | Colour           |  |
|----------|------------------------------|------------------|--|
| R2D5025W | (L) 2m x (W) 50mm x (H) 25mm | White            |  |
| R3D5025W | (L) 3m x (W) 50mm x (H) 25mm | White            |  |
| R2D5025M | (L) 2m x (W) 50mm x (H) 25mm | Magnolia         |  |
| R2D5025A | (L) 2m x (W) 50mm x (H) 25mm | Aluminium Effect |  |
| R2D5025B | (L) 2m x (W) 50mm x (H) 25mm | Black            |  |
| R2D50250 | (L) 2m x (W) 50mm x (H) 25mm | Oak Effect       |  |

| Production method     | Single piece design, produced in one single process by extrusion                                                                      |  |
|-----------------------|---------------------------------------------------------------------------------------------------------------------------------------|--|
| PVC base & lid        | <ul> <li>Light weight, easy to handle &amp; cut - lid cannot detach</li> <li>Self-extinguishing</li> <li>Can be drilled</li> </ul>    |  |
| Elastomer hinge       | <ul> <li>Effectively bonds base &amp; lid</li> <li>Impact absorbing</li> <li>Can be opened &amp; closed thousands of times</li> </ul> |  |
| Available colours     | • White • Magnolia • Black • Aluminium Effect • Oak Effect • Red                                                                      |  |
| UV stabilised         | Will not discolour or turn brittle in sunlight                                                                                        |  |
| Operating temperature | • Stable between -30°C upto +60°C                                                                                                     |  |
| ½ round design        | <ul><li>No sharp edges</li><li>Enables subtle aesthetics</li><li>Blends above skirting</li></ul>                                      |  |
| External dimensions   | • 50mm x 25mm (w x h)                                                                                                                 |  |
| Таре                  | <ul> <li>Foam backed 1mm thick</li> <li>Effective on clean dry surfaces</li> <li>Caution, can spoil surfaces on removal</li> </ul>    |  |
| Paintable             | Scuff using gentle abrasive such as sandpaper, so paint keys for best results                                                         |  |
| Weight                | • 0.27 kg per metre                                                                                                                   |  |
| Packaging             | • Each length supplied with removable film cover                                                                                      |  |
| Capacity              | • If containing 240v cables leave 45% of internal capacity for air circulation                                                        |  |
| Quality approvals     | • BS EN 50085 - 1:2005 Part 1 SGS Registration ELS 185841/2/C/AB/16                                                                   |  |
|                       |                                                                                                                                       |  |