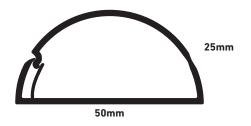

## D-Line 50x25mm Maxi is a versatile trunking, providing capacity for several cables.

A wide range of Clip-Over and Smooth-Fit accessories are available.

The size, capacity and range of colours makes this profile a market-leading solution that is ideal for many AV, electrical and datacoms projects.

| Production method     | Single piece design, produced in one single process by extrusion                                                                      |  |
|-----------------------|---------------------------------------------------------------------------------------------------------------------------------------|--|
| PVC base & lid        | <ul> <li>Light weight, easy to handle &amp; cut - lid cannot detach</li> <li>Self-extinguishing</li> <li>Can be drilled</li> </ul>    |  |
| Elastomer hinge       | <ul> <li>Effectively bonds base &amp; lid</li> <li>Impact absorbing</li> <li>Can be opened &amp; closed thousands of times</li> </ul> |  |
| Available colours     | • White • Magnolia • Black • Aluminium Effect • Oak Effect • Red                                                                      |  |
| UV stabilised         | Will not discolour or turn brittle in sunlight                                                                                        |  |
| Operating temperature | • Stable between -30°C upto +60°C                                                                                                     |  |
| ½ round design        | <ul><li>No sharp edges</li><li>Enables subtle aesthetics</li><li>Blends above skirting</li></ul>                                      |  |
| External dimensions   | • 50mm x 25mm (w x h)                                                                                                                 |  |
| Таре                  | <ul> <li>Foam backed 1mm thick</li> <li>Effective on clean dry surfaces</li> <li>Caution, can spoil surfaces on removal</li> </ul>    |  |
| Paintable             | Scuff using gentle abrasive such as sandpaper, so paint keys for best results                                                         |  |
| Weight                | • 0.27 kg per metre                                                                                                                   |  |
| Packaging             | • Each length supplied with removable film cover                                                                                      |  |
| Capacity              | • If containing 240v cables leave 45% of internal capacity for air circulation                                                        |  |
| Quality approvals     | • BS EN 50085 - 1:2005 Part 1 SGS Registration ELS 185841/2/C/AB/16                                                                   |  |
|                       |                                                                                                                                       |  |