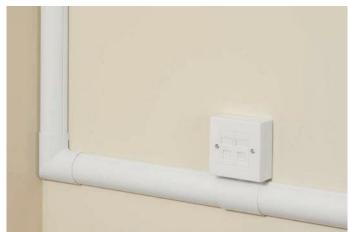

## D-Line 50x25mm Maxi is a versatile trunking, providing capacity for several cables.

A wide range of Clip-Over and Smooth-Fit accessories are available.

The size, capacity and range of colours makes this profile a market-leading solution that is ideal for many AV, electrical and datacoms projects.

- Unique stylish 'D-Line' appearance
- Saves channelling walls
- Self-adhesive
- Clip-Over & Smooth-Fit accessories for perfect finish
- A smart alternative to traditional offers
- No sharp edges, gentle on impact
- Fully safety tested and certified to BS EN 50085-1:2005