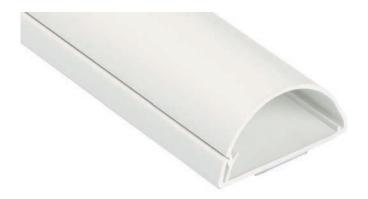

## D-Line 50x25mm Maxi is a versatile trunking, providing capacity for several cables.

A wide range of Clip-Over and Smooth-Fit accessories are available.

The size, capacity and range of colours makes this profile a market-leading solution that is ideal for many AV, electrical and datacoms projects.

| Production method     | Single piece design, produced in one single process by extrusion                                                                      |  |
|-----------------------|---------------------------------------------------------------------------------------------------------------------------------------|--|
| PVC base & lid        | <ul> <li>Light weight, easy to handle &amp; cut - lid cannot detach</li> <li>Self-extinguishing</li> <li>Can be drilled</li> </ul>    |  |
| Elastomer hinge       | <ul> <li>Effectively bonds base &amp; lid</li> <li>Impact absorbing</li> <li>Can be opened &amp; closed thousands of times</li> </ul> |  |
| Available colours     | • White • Magnolia • Black • Aluminium Effect • Oak Effect • Red                                                                      |  |
| UV stabilised         | Will not discolour or turn brittle in sunlight                                                                                        |  |
| Operating temperature | • Stable between -30°C upto +60°C                                                                                                     |  |
| ½ round design        | <ul><li>No sharp edges</li><li>Enables subtle aesthetics</li><li>Blends above skirting</li></ul>                                      |  |
| External dimensions   | • 50mm x 25mm (w x h)                                                                                                                 |  |
| Таре                  | <ul> <li>Foam backed 1mm thick</li> <li>Effective on clean dry surfaces</li> <li>Caution, can spoil surfaces on removal</li> </ul>    |  |
| Paintable             | Scuff using gentle abrasive such as sandpaper, so paint keys for best results                                                         |  |
| Weight                | • 0.27 kg per metre                                                                                                                   |  |
| Packaging             | • Each length supplied with removable film cover                                                                                      |  |
| Capacity              | • If containing 240v cables leave 45% of internal capacity for air circulation                                                        |  |
| Quality approvals     | • BS EN 50085 - 1:2005 Part 1 SGS Registration ELS 185841/2/C/AB/16                                                                   |  |
|                       |                                                                                                                                       |  |