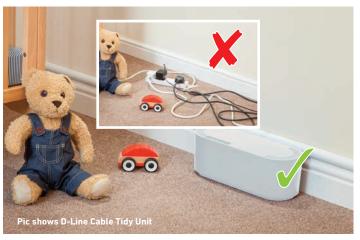

## **Good housekeeping**

Keep cables (& socket extensions) organised so they are not lying around floors, tables or worktops...

Make areas more space efficient, and easier to clean around.

Remove temptation of curious pets from trying to bite, gnaw or nibble the wires.

Keeps loose cords away from children's reach; and remove extension blocks from spill hazards.

Keeping cables in reach saves hassle of searching for, or picking up fallen cords.

Unit A5 Tromso Close, Tyne Tunnel Trading Estate, North Shields, Tyne & Wear NE29 7XH United Kingdom