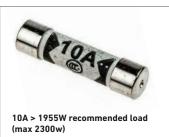

Most UK extension sockets have a plug fitted with a 13Amp fuse, but the rating of the fuse should always be checked. 13Amp fuses carry up to 13Amps which (multiplied by 230 Volts) is equivalent to 3000 Watts; any higher loads will blow the circuit. 10Amp fuses can carry up to 2300W.