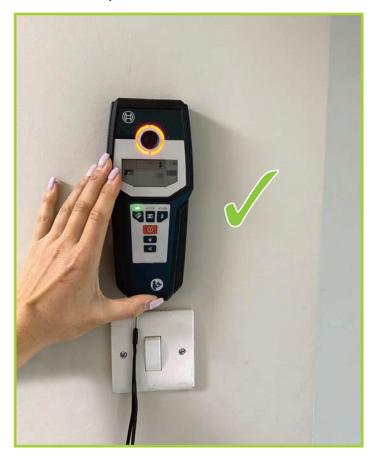

## **Hidden Dangers**

Many cables under floors, in loft spaces, or in walls, have insulation. Enclosing these cables inside a cover or trunkings will reduce risks posed by gnawing rodents for example.

If fitting shelves, wall-mounted TV's, picture frames or other, always use a voltage detector to check there are no cables directly behind the surface.

As a general rule, avoid disturbing surfaces that are vertical or horizontal to switches & sockets because these areas are most likely to be concealing 'live' cables.

Always beware of any redundant wiring perhaps left by a previous occupier, which might still be live.