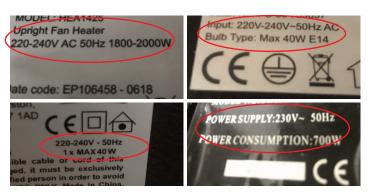

Most UK extension sockets have a plug fitted with a 13Amp fuse, but the rating of the fuse should always be checked. 13Amp fuses carry up to 13Amps which (multiplied by 230 Volts) is equivalent to 3000 Watts; any higher loads will blow the circuit. 10Amp fuses can carry up to 2300W.

The power consumption of any appliance should always be checked individually, as they will vary between manufacturer's models and ranges, but we've listed a guide opposite;

Green denotes low power(<1000w); Amber medium (1000w > 2000w); Red indicates 'high' loads (2000w+).