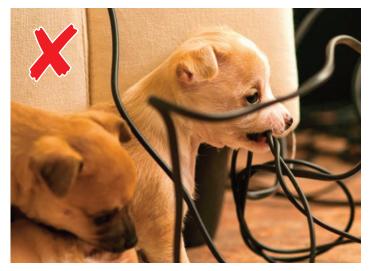

## **Good housekeeping**

Keep cables (& socket extensions) organised so they are not lying around floors, tables or worktops...

Make areas more space efficient, and easier to clean around.

Remove temptation of curious pets from trying to bite, gnaw or nibble the wires.