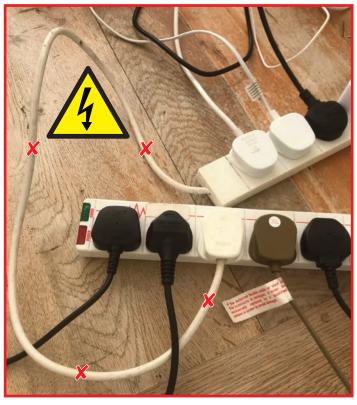

Never daisy chain or link together different extension sockets.

Never try to rewire an extension block with a longer cable; the wire gauge and length of the factory fitted cable will have been selected for a maximum current load... a longer cable of same wire thickness will have a lower load capacity, so greater risk of that cable overheating.

Higher wattage items should not be used continuously on socket extensions.