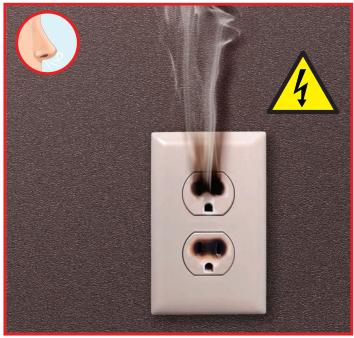

Burn and scorch marks around sockets and equipment indicate possible overload or loose wire connections. Flickering lights might be caused by a loose light bulb connection, but best to check the cable is not defective and that is securely connected between terminals.

Smell; Burning smells can indicate overheating.

Touch; Beware any electrical equipment that seems unusually hot to touch – for example, charger plugs that contain sub-standard components can be susceptible to heat build up.