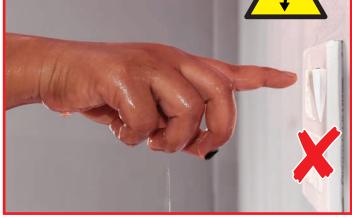

#### **Avoid water**

Because water is highly conductive, a person's wet skin must never make contact with electricity. Otherwise there is risk of serious injury; 240 Volt can kill.

Extension sockets, electrical appliances and plugs must only be used in dry areas.

Never use electrical appliances in a bathroom or near pools, and keep socket extensions away from kitchen sink areas and wet floors.

Never touch electrical items immediately after washing. Ensure your hands are dry.