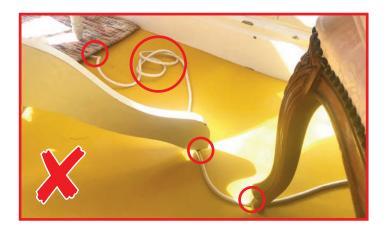

Reduce risk of a split occurring in the cable insulation, by keeping cables away from foot traffic and not hidden under carpets or rugs where any damage to the cable might not be visible.

Tangled or knotted cables are more prone to overheat, with higher risk of broken conductors also.

## **Good housekeeping**

Keep cables (& socket extensions) organised so they are not lying around floors, tables or worktops...

Make areas more space efficient, and easier to clean around.

Remove temptation of curious pets from trying to bite, gnaw or nibble the wires.

Keeps loose cords away from children's reach; and remove extension blocks from spill hazards.

Keeping cables in reach saves hassle of searching for, or picking up fallen cords.

Unit A5 Tromso Close, Tyne Tunnel Trading Estate, North Shields, Tyne & Wear NE29 7XH United Kingdom