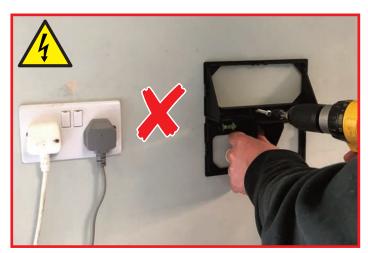

## **Hidden Dangers**

Many cables under floors, in loft spaces, or in walls, have insulation. Enclosing these cables inside a cover or trunkings will reduce risks posed by gnawing rodents for example.

If fitting shelves, wall-mounted TV's, picture frames or other, always use a voltage detector to check there are no cables directly behind the surface.

As a general rule, avoid disturbing surfaces that are vertical or horizontal to switches & sockets because these areas are most likely to be concealing 'live' cables.

Always beware of any redundant wiring perhaps left by a previous occupier, which might still be live.