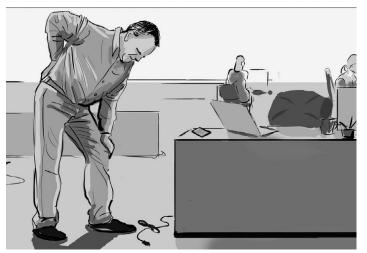

Always check that cables are not trip hazards... aside risk of personal injury, sudden strains and tugs on a cable can weaken connections and cause conductors to break at plug end (as pic page 7).