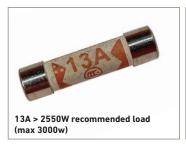

Most UK extension sockets have a plug fitted with a 13Amp fuse, but the rating of the fuse should always be checked. 13Amp fuses carry up to 13Amps which (multiplied by 230 Volts) is equivalent to 3000 Watts; any higher loads will blow the circuit. 10Amp fuses can carry up to 2300W.

Good practice recommends keeping at least 15% margin of safety; 2,550W is considered a safe limit for 13amp fuse.

After confirming the fuse rating, always check the total wattage that will be consumed by all appliances to be plugged into the extension socket.