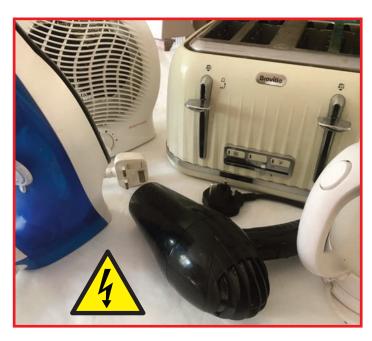

Always check that cables are not trip hazards... aside risk of personal injury, sudden strains and tugs on a cable can weaken connections and cause conductors to break at plug end (as pic page 7).