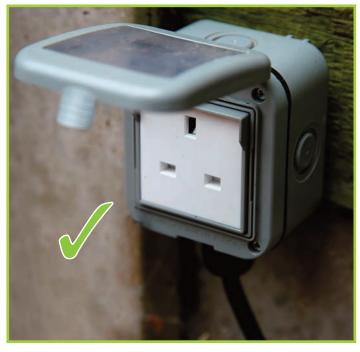

Any electrical equipment used outside should have an ingress protection rating of at least IP54 which indicates a weatherproof rating.

Weatherproof switches and sockets are available, or if you must use extension sockets & plugs outdoors then ensure they are contained in weatherproof enclosures.