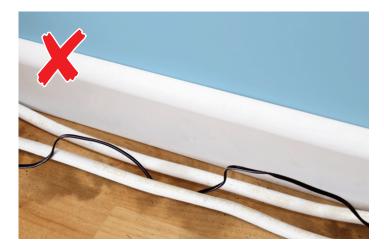

Reduce risk of a split occurring in the cable insulation, by keeping cables away from foot traffic and not hidden under carpets or rugs where any damage to the cable might not be visible.

Tangled or knotted cables are more prone to overheat, with higher risk of broken conductors also.

## **Hidden Dangers**

Many cables under floors, in loft spaces, or in walls, have insulation. Enclosing these cables inside a cover or trunkings will reduce risks posed by gnawing rodents for example.

If fitting shelves, wall-mounted TV's, picture frames or other, always use a voltage detector to check there are no cables directly behind the surface.