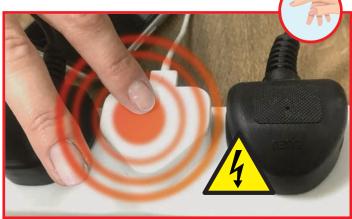

Smell; Burning smells can indicate overheating.

Touch; Beware any electrical equipment that seems unusually hot to touch – for example, charger plugs that contain sub-standard components can be susceptible to heat build up.