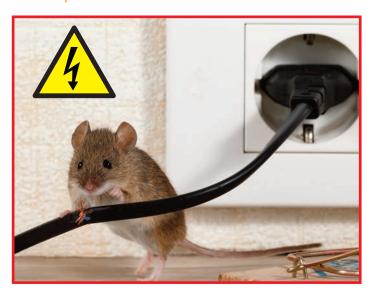

## **Hidden Dangers**

Many cables under floors, in loft spaces, or in walls, have insulation. Enclosing these cables inside a cover or trunkings will reduce risks posed by gnawing rodents for example.

If fitting shelves, wall-mounted TV's, picture frames or other, always use a voltage detector to check there are no cables directly behind the surface.