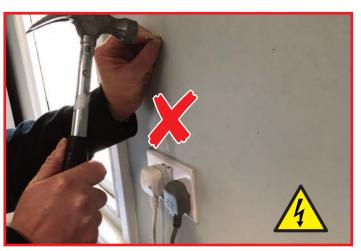

## **Hidden Dangers**

Many cables under floors, in loft spaces, or in walls, have insulation. Enclosing these cables inside a cover or trunkings will reduce risks posed by gnawing rodents for example.

If fitting shelves, wall-mounted TV's, picture frames or other, always use a voltage detector to check there are no cables directly behind the surface.

As a general rule, avoid disturbing surfaces that are vertical or horizontal to switches & sockets because these areas are most likely to be concealing 'live' cables.

Always beware of any redundant wiring perhaps left by a previous occupier, which might still be live.