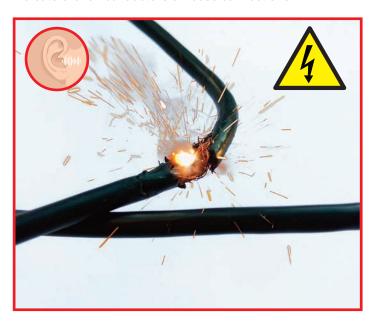

### **Beware warning signs**

Hear; Electricity should flow smoothly and quietly between connections. Any buzzing, crackling or sparking might indicate broken conductors or loose connections.

See; Visibly frayed or damaged wiring, and stripped back cable insulation between a cable: plug connection, can all be dangerous.