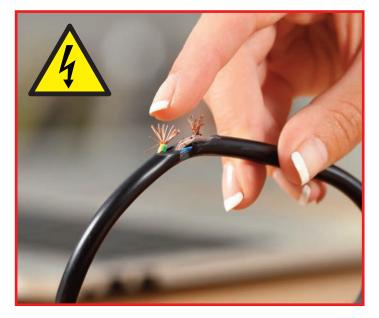

# Frayed or broken conductor strands reduce a cable's current-load capacity, creating a build-up of heat.

This can melt a cable's plastic insulation, causing a short-circuit whereby energy that escapes can cause serious personal injury and create a fire hazard.

Beware exposed 'live' conductors that can cause electrocutions, burns and even fatalities if electric current should flow through any part of a body.

Ensure that chairs and table legs cannot 'pinch' or 'nick' a cable.

Always check that cables are not trip hazards... aside risk of personal injury, sudden strains and tugs on a cable can weaken connections and cause conductors to break at plug end (as pic page 7).