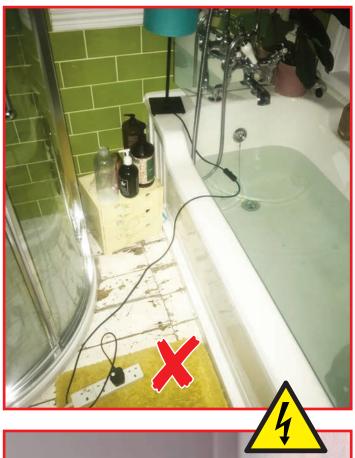

#### **Avoid water**

Because water is highly conductive, a person's wet skin must never make contact with electricity. Otherwise there is risk of serious injury; 240 Volt can kill.

Extension sockets, electrical appliances and plugs must only be used in dry areas.

Never use electrical appliances in a bathroom or near pools, and keep socket extensions away from kitchen sink areas and wet floors.

Never touch electrical items immediately after washing. Ensure your hands are dry.