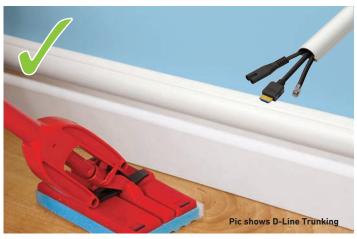

### **Protect cables**

## **Hidden Dangers**

Many cables under floors, in loft spaces, or in walls, have insulation. Enclosing these cables inside a cover or trunkings will reduce risks posed by gnawing rodents for example.

If fitting shelves, wall-mounted TV's, picture frames or other, always use a voltage detector to check there are no cables directly behind the surface.