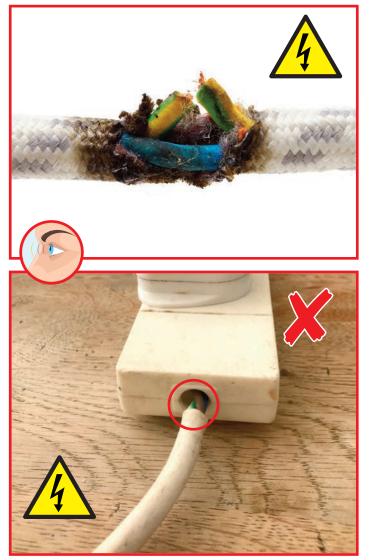

# Frayed or broken conductor strands reduce a cable's current-load capacity, creating a build-up of heat.

This can melt a cable's plastic insulation, causing a short-circuit whereby energy that escapes can cause serious personal injury and create a fire hazard.

Beware exposed 'live' conductors that can cause electrocutions, burns and even fatalities if electric current should flow through any part of a body.

Ensure that chairs and table legs cannot 'pinch' or 'nick' a cable.

Always check that cables are not trip hazards... aside risk of personal injury, sudden strains and tugs on a cable can weaken connections and cause conductors to break at plug end (as pic page 7).