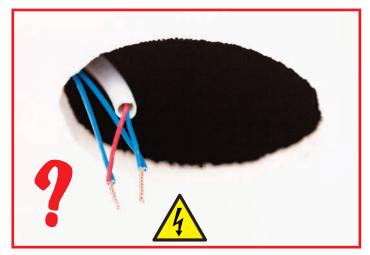

# Frayed or broken conductor strands reduce a cable's current-load capacity, creating a build-up of heat.

This can melt a cable's plastic insulation, causing a short-circuit whereby energy that escapes can cause serious personal injury and create a fire hazard.

Beware exposed 'live' conductors that can cause electrocutions, burns and even fatalities if electric current should flow through any part of a body.

Ensure that chairs and table legs cannot 'pinch' or 'nick' a cable.

Always check that cables are not trip hazards... aside risk of personal injury, sudden strains and tugs on a cable can weaken connections and cause conductors to break at plug end (as pic page 7).