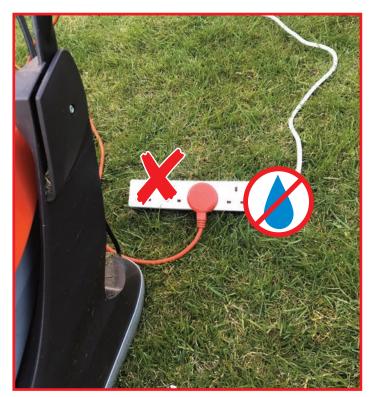

Any electrical equipment used outside should have an ingress protection rating of at least IP54 which indicates a weatherproof rating.

Weatherproof switches and sockets are available, or if you must use extension sockets & plugs outdoors then ensure they are contained in weatherproof enclosures.